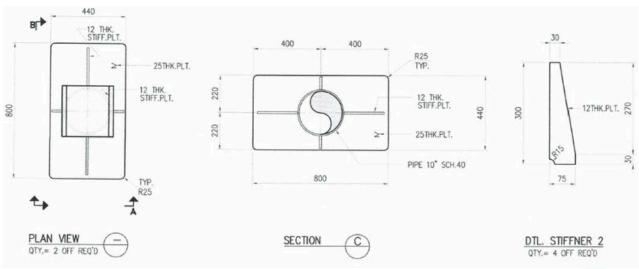

| 43 |
| - | TOP Fencing                                                             | 44 |
| _ | Jib Crane                                                               | 45 |



## **DESIGN & FABRICATION**

## DEGREASING MACHINE FOR BULLETS (INDONESIAN DEFENSE)











#### **DESIGN & FABRICATION**

GANTRY IN-HOUSE (12 meter x 36 meter rail system ) SFW 7.5 Tonnes











#### TRANSFER CHUTES (ANDRITZ OEM)

















#### **DESIGN & FABRICATION**

## SKIRT BOARD SYSTEM (PLN SEBALANG)











FERTILIZER PROCESS HEAVY EQUIPMENT Rotary Dryer, Rotary Cooler, Rotary Granulator (3.5m dia x 32m)



















#### **DESIGN & FABRICATION**

## STAND STEEL (SFWL 75-100 tonnage) THRIVENI KPC OPERATIONS















#### **DESIGN & FABRICATION**







## **DESIGN & FABRICATION**

## FORKLOADER VOLVO (OEM PARTS ) THRIVENI KPC OPERATIONS













#### STRUCTURE CONVEYOR (35 SETS DUPAN ANUGRAHA SARASWATY)





## **DESIGN & FABRICATION**

## FOLDABLE CONTAINER FABRICATION (IMR GREEN)

















DESIGN & REFABRICATE 40ft CONTAINER OFFICE/CAMP (THRIVENI KPC OPERATIONS)



















#### RAMPDOOR 100 TONNE (BAMA SINARMAS MINING)











## WATER SCRAPPER ASSEMBLY (CIREBON POWER PLANT)





## HARDOX & CAST COMB SCRAPPER FLIGHT BAR (CIREBON POWER PLANT)













## IN-HOUSE DESIGN & FARRIAGE

#### **DESIGN & FABRICATION**

## DESIGN & FABRICATION CONVEYOR UPPER STRUCTURE (COKAL)

















## DESIGN & FABRICATION CONVEYOR UPPER STRUCTURE (COKAL)



















## DESIGN & FABRICATION CONVEYOR UPPER STRUCTUR