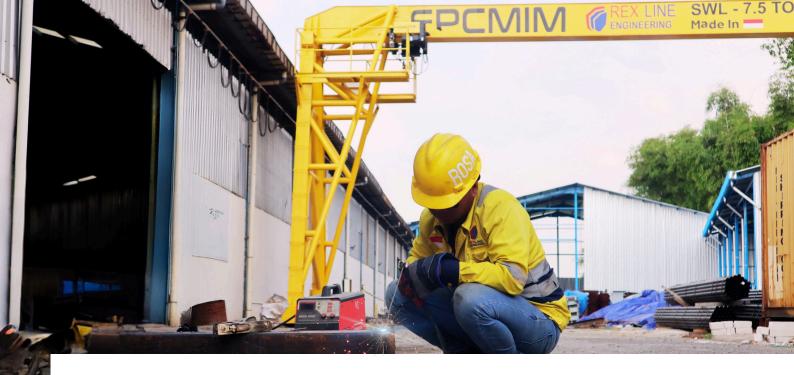

#### **DESIGN & FABRICATION**

GANTRY IN-HOUSE (12 meter x 36 meter rail system ) SFW 7.5 Tonnes