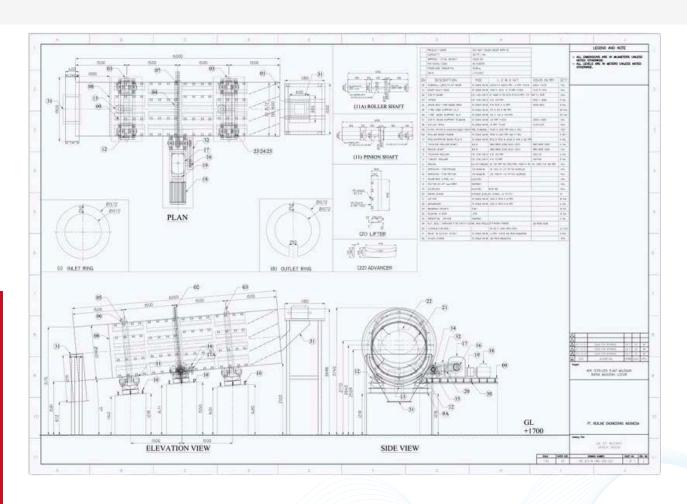

## SKIRT BOARD SYSTEM (PLN SEBALANG)

FERTILIZER PROCESS HEAVY EQUIPMENT Rotary Dryer, Rotary Cooler, Rotary Granulator (3.5m dia x 32m)