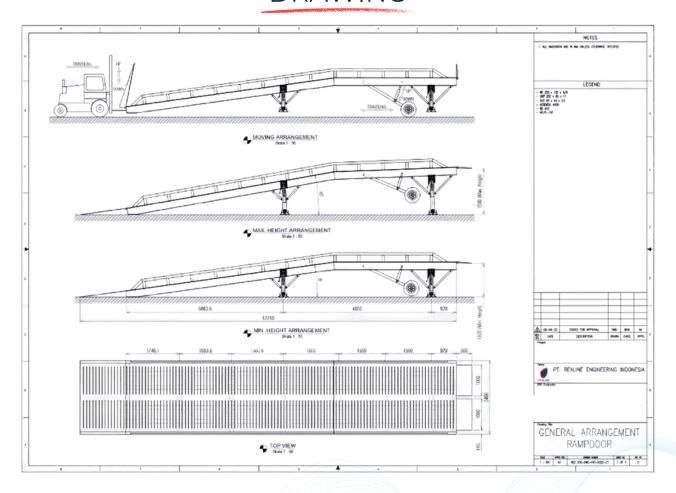

#### **DRAWING**

CONTRACTOR STATE

#### RAMPDOOR 100 TONNE (BAMA SINARMAS MINING)