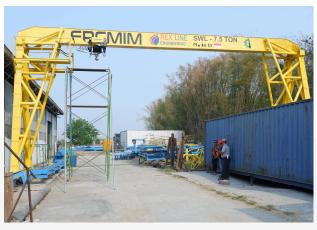

#### **DESIGN & FABRICATION**

GANTRY IN-HOUSE (12 meter x 36 meter rail system ) SFW 7.5 Tonnes