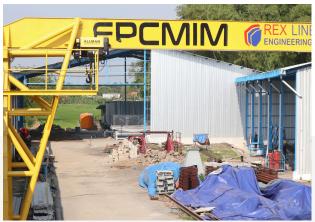

#### **DESIGN & FABRICATION**

GANTRY IN-HOUSE (12 meter x 36 meter rail system ) SFW 7.5 Tonnes