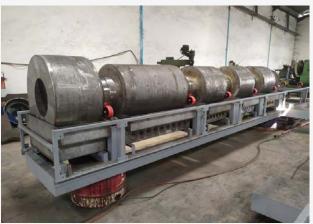

| 36 |
| _ | Snub Pulley                                                             | 37 |
| _ | Bend Pulley                                                             | 38 |
| _ | Barbed Wire Fence                                                       | 39 |
| _ | Screw Feeder Nickel Mining & Operations                                 | 41 |
| _ | Screen for Dual Flow Bend (PLN Jepara)                                  | 42 |
| _ | CPO Tank                                                                | 43 |
| - | TOP Fencing                                                             | 44 |
| _ | Jib Crane                                                               | 45 |



## **DESIGN & FABRICATION**

## DEGREASING MACHINE FOR BULLETS (INDONESIAN DEFENSE)











#### **DESIGN & FABRICATION**

GANTRY IN-HOUSE (12 meter x 36 meter rail system ) SFW 7.5 Tonnes











#### TRANSFER CHUTES (ANDRITZ OEM)

















#### **DESIGN & FABRICATION**

## SKIRT BOARD SYSTEM (PLN SEBALANG)











FERTILIZER PROCESS HEAVY EQUIPMENT Rotary Dryer, Rotary Cooler, Rotary Granulator (3.5m dia x 32m)



















#### **DESIGN & FABRICATION**

## STAND STEEL (SFWL 75-100 tonnage) THRIVENI KPC OPERATIONS















#### **DESIGN & FABRICATION**







## **DESIGN & FABRICATION**

## FORKLOADER VOLVO (OEM PARTS ) THRIVENI KPC OPERATIONS













#### STRUCTURE CONVEYOR (35 SETS DUPAN ANUGRAHA SARASWATY)





## **DESIGN & FABRICATION**

## FOLDABLE CONTAINER FABRICATION (IMR GREEN)

















DESIGN & REFABRICATE 40ft CONTAINER