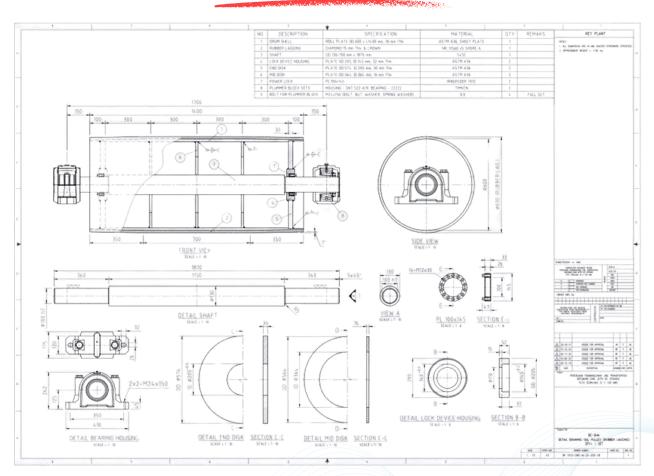

EMBLY (CIREBON POWER PLANT)





## HARDOX & CAST COMB SCRAPPER FLIGHT BAR (CIREBON POWER PLANT)













## IN-HOUSE DESIGN & FARRIAGE

#### **DESIGN & FABRICATION**

## DESIGN & FABRICATION CONVEYOR UPPER STRUCTURE (COKAL)

















## DESIGN & FABRICATION CONVEYOR UPPER STRUCTURE (COKAL)



















## DESIGN & FABRICATION CONVEYOR UPPER STRUCTURE (COKAL)













## **DESIGN & FABRICATION**

#### JETTY PILING(COKAL)















#### LOADING DOCK







#### LIGHTING POLE (BAKRIE)











#### TRIPPER CAR & CONVEYOR SYSTEM











#### **CARRY ROLLER**





## **DESIGN & FABRICATION**

#### RETURN ROLLER









#### **BRACKETS**













#### **DRAWING**

CONTRACTOR STATE





#### **DESIGN & FABRICATION**

#### TAIL PULLEY

THE RESERVE OF THE RE





## **DESIGN & FABRICATION**

#### SNUB PULLEY





#### **DESIGN & FABRICATION**

#### **BEND PULLEY**





#### BARBED WIRE FENCE

















## **DESIGN & FABRICATION**

## SCREW FEEDER NICKEL MINING & OPERATIONS















## **DESIGN & FABRICATION**

## SCREEN FOR DUAL FLOW BEND (PLN JEPARA)













#### **DESIGN & FABRICATION**

CPO Tank Designing, Fabrication & Commissioning 5876 m3
Location : Sulawesi









#### **FENCING**











#### JIB CRANE











## **THANK YOU**



#### **CONTACT US:**



#### Cal

+62 811 1910 3695



#### Mail

salesteam@rexlineengineering.com



#### Web Adress

www.rexlineengineering.com



#### Address (Head Office)

Jl. Raya Kupang Baru No.74, Sonokwijenan, Kecamatan Sukomanunggal, Surabaya, Jawa Timur 60189



#### Heavy Fahr