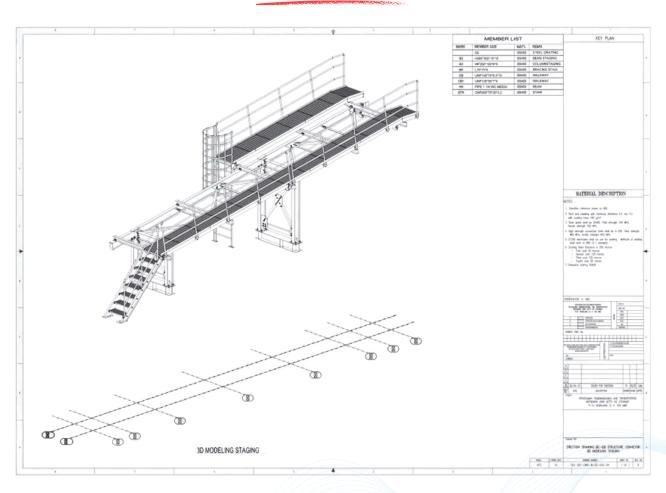

| 45 |



## **DESIGN & FABRICATION**

## DEGREASING MACHINE FOR BULLETS (INDONESIAN DEFENSE)











#### **DESIGN & FABRICATION**

GANTRY IN-HOUSE (12 meter x 36 meter rail system ) SFW 7.5 Tonnes











#### TRANSFER CHUTES (ANDRITZ OEM)

















#### **DESIGN & FABRICATION**

## SKIRT BOARD SYSTEM (PLN SEBALANG)











FERTILIZER PROCESS HEAVY EQUIPMENT Rotary Dryer, Rotary Cooler, Rotary Granulator (3.5m dia x 32m)



















#### **DESIGN & FABRICATION**

## STAND STEEL (SFWL 75-100 tonnage) THRIVENI KPC OPERATIONS















#### **DESIGN & FABRICATION**







## **DESIGN & FABRICATION**

## FORKLOADER VOLVO (OEM PARTS ) THRIVENI KPC OPERATIONS













#### STRUCTURE CONVEYOR (35 SETS DUPAN ANUGRAHA SARASWATY)





## **DESIGN & FABRICATION**

## FOLDABLE CONTAINER FABRICATION (IMR GREEN)

















DESIGN & REFABRICATE 40ft CONTAINER OFFICE/CAMP (THRIVENI KPC OPERATIONS)



















#### RAMPDOOR 100 TONNE (BAMA SINARMAS MINING)











## WATER SCRAPPER ASSEMBLY (CIREBON POWER PLANT)





## HARDOX & CAST COMB SCRAPPER FLIGHT BAR (CIREBON POWER PLANT)













## IN-HOUSE DESIGN & FARRIAGE

#### **DESIGN & FABRICATION**

## DESIGN & FABRICATION CONVEYOR UPPER STRUCTURE (COKAL)

















## DESIGN & FABRICATION CONVEYOR UPPER STRUCTURE (COKAL)



















## DESIGN & FABRICATION CONVEYOR UPPER STRUCTURE (COKAL)













## **DESIGN & FABRICATION**

#### JETTY PILING(COKAL)















#### LOADING DOCK







#### LIGHTING POLE (BAKRIE)











#### TRIP