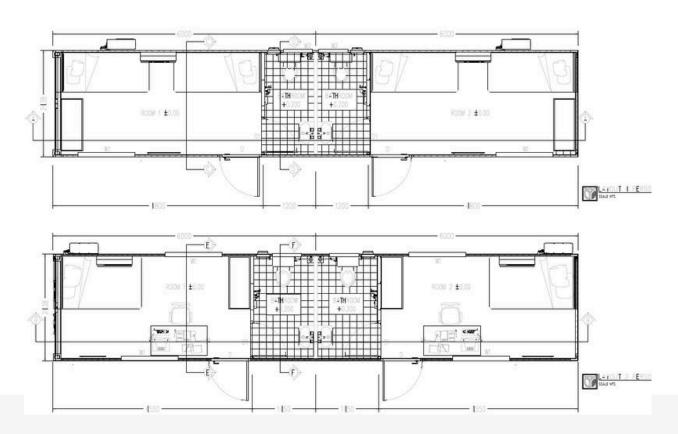

## FOLDABLE CONTAINER FABRICATION (IMR GREEN)

DESIGN & REFABRICATE 40ft CONTAINER OFFICE/CAMP (THRIVENI KPC OPERATIONS)