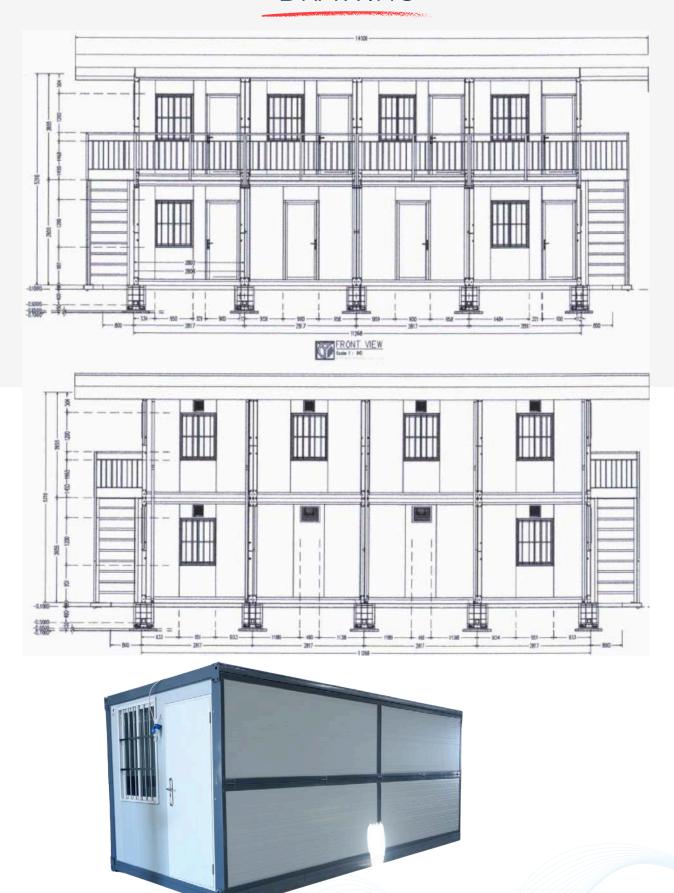

## FOLDABLE CONTAINER FABRICATION (IMR GREEN)

DESIGN & REFABRICATE 40ft CONTAINER OFFICE/CAMP (THRIVENI KPC OPERATIONS)