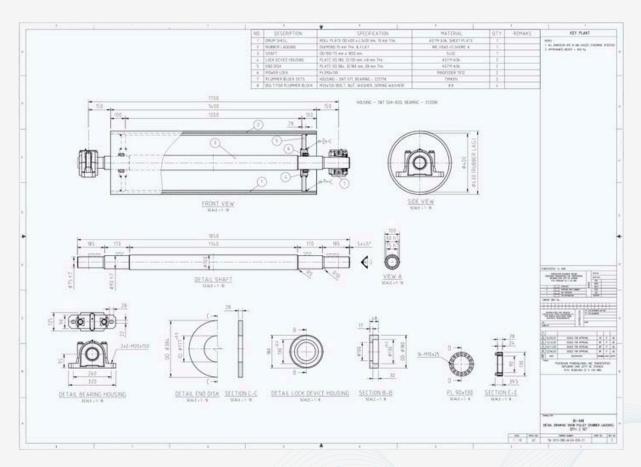

OMB SCRAPPER FLIGHT BAR (CIREBON POWER PLANT)













## IN-HOUSE DESIGN & FARRIAGE

#### **DESIGN & FABRICATION**

## DESIGN & FABRICATION CONVEYOR UPPER STRUCTURE (COKAL)

















## DESIGN & FABRICATION CONVEYOR UPPER STRUCTURE (COKAL)



















## DESIGN & FABRICATION CONVEYOR UPPER STRUCTURE (COKAL)













## **DESIGN & FABRICATION**

#### JETTY PILING(COKAL)















#### LOADING DOCK







#### LIGHTING POLE (BAKRIE)











#### TRIPPER CAR & CONVEYOR SYSTEM











#### **CARRY ROLLER**





## **DESIGN & FABRICATION**

#### RETURN ROLLER









#### **BRACKETS**













#### **DRAWING**

CONTRACTOR STATE





#### **DESIGN & FABRICATION**

#### TAIL PULLEY

THE RESERVE OF THE RE





## **DESIGN & FABRICATION**

#### SNUB PULLEY





#### **DESIGN & FABRICATION**

#### **BEND PULLEY**





#### BARBED WIRE FENCE

















## **DESIGN & FABRICATION**

## SCREW FEEDER NICKEL MINING & OPERATIONS















## **DESIGN & FABRICATION**

## SCREEN FOR DUAL FLOW BEND (PLN JEPARA)













#### **DESIGN & FABRICATION**

CPO Tank Designing, Fabrication & Commissioning 5876 m3
Location : Sulawesi









#### **FENCING**











#### JIB CRANE











## **THANK YOU**



#### **CONTACT US:**



#### Cal

+62 811 1910 3695



#### Mail

salesteam@rexlineengineering.com



#### Web Adress

www.rexlineengineering.com



#### Address (Head Office)

Jl. Raya Kupang Baru No.74, Sonokwijenan, Kecamatan Sukomanunggal, Surabaya, Jawa Timur 60189



#### Heavy Fahrication

KM10 Jalan Raya Mantub, Takeranklanting, K