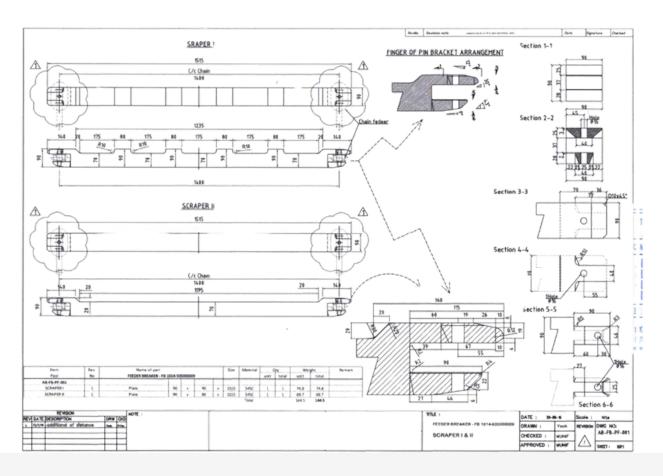

FERTILIZER PROCESS HEAVY EQUIPMENT Rotary Dryer, Rotary Cooler, Rotary Granulator (3.5m dia x 32m)



















#### **DESIGN & FABRICATION**

## STAND STEEL (SFWL 75-100 tonnage) THRIVENI KPC OPERATIONS















#### **DESIGN & FABRICATION**







## **DESIGN & FABRICATION**

## FORKLOADER VOLVO (OEM PARTS ) THRIVENI KPC OPERATIONS













#### STRUCTURE CONVEYOR (35 SETS DUPAN ANUGRAHA SARASWATY)





## **DESIGN & FABRICATION**

## FOLDABLE CONTAINER FABRICATION (IMR GREEN)

















DESIGN & REFABRICATE 40ft CONTAINER OFFICE/CAMP (THRIVENI KPC OPERATIONS)



















#### RAMPDOOR 100 TONNE (BAMA SINARMAS MINING)











## WATER SCRAPPER ASSEMBLY (CIREBON POWER PLANT)





## HARDOX & CAST COMB SCRAPPER FLIGHT BAR (CIREBON POWER PLANT)













## IN-HOUSE DESIGN & FARRIAGE

#### **DESIGN & FABRICATION**

## DESIGN & FABRICATION CONVEYOR UPPER STRUCTURE (COKAL)

















## DESIGN & FABRICATION CONVEYOR UPPER STRUCTURE (COKAL)



















## DESIGN & FABRICATION CONVEYOR UPPER STRUCTURE (COKAL)













## **DESIGN & FABRICATION**

#### JETTY PILING(COKAL)















#### LOADING DOCK







#### LIGHTING POLE (BAKRIE)











#### TRIPPER CAR & CONVEYOR SYSTEM











#### **CARRY ROLLER**





## **DESIGN & FABRICATION**

#### RETURN ROLLER









#### **BRACKETS**













#### **DRAWING**

CONTRACTOR STATE





#### **DESIGN & FABRICATION**

#### TAIL PULLEY

THE RESERVE OF THE RE





## **DESIGN & FABRICATION**

#### SNUB PULLEY





#### **DESIGN & FABRICATION**

#### **BEND PULLEY**