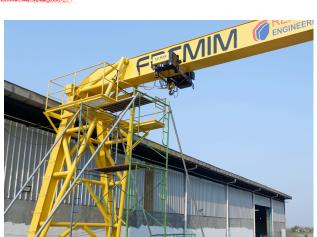

#### **DESIGN & FABRICATION**

GANTRY IN-HOUSE (12 meter x 36 meter rail system ) SFW 7.5 Tonnes