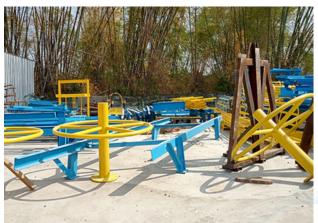

#### **DESIGN & FABRICATION**

GANTRY IN-HOUSE (12 meter x 36 meter rail system ) SFW 7.5 Tonnes