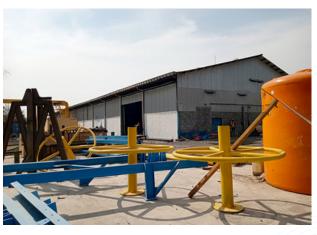

#### **DESIGN & FABRICATION**

GANTRY IN-HOUSE (12 meter x 36 meter rail system ) SFW 7.5 Tonnes