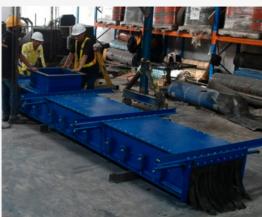

## SKIRT BOARD SYSTEM (PLN SEBALANG)

FERTILIZER PROCESS HEAVY EQUIPMENT Rotary Dryer, Rotary Cooler, Rotary Granulator (3.5m dia x 32m)