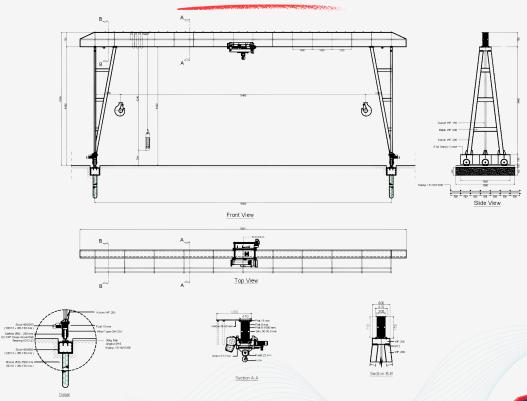

#### **DESIGN & FABRICATION**

GANTRY IN-HOUSE (12 meter x 36 meter rail system ) SFW 7.5 Tonnes