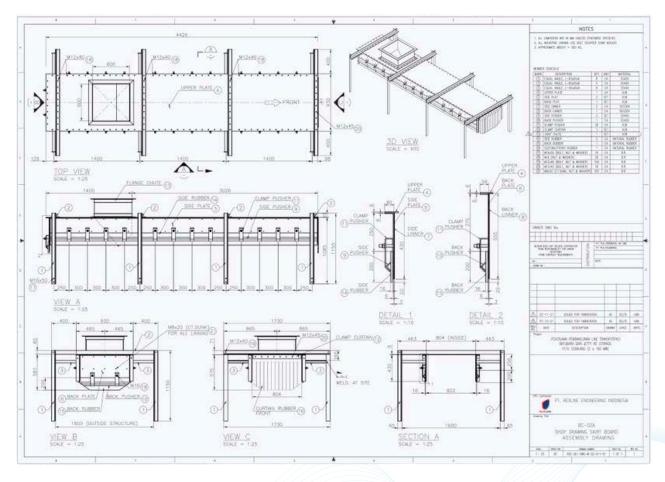

| 39 |
| _ | Screw Feeder Nickel Mining & Operations                                 | 41 |
| _ | Screen for Dual Flow Bend (PLN Jepara)                                  | 42 |
| _ | CPO Tank                                                                | 43 |
| - | TOP Fencing                                                             | 44 |
| _ | Jib Crane                                                               | 45 |



## **DESIGN & FABRICATION**

## DEGREASING MACHINE FOR BULLETS (INDONESIAN DEFENSE)











#### **DESIGN & FABRICATION**

GANTRY IN-HOUSE (12 meter x 36 meter rail system ) SFW 7.5 Tonnes











#### TRANSFER CHUTES (ANDRITZ OEM)

















#### **DESIGN & FABRICATION**

## SKIRT BOARD SYSTEM (PLN SEBALANG)











FERTILIZER PROCESS HEAVY EQUIPMENT Rotary Dryer, Rotary Cooler, Rotary Granulator (3.5m dia x 32m)



















#### **DESIGN & FABRICATION**

## STAND STEEL (SFWL 75-100 tonnage) THRIVENI KPC OPERATIONS















#### **DESIGN & FABRICATION**







## **DESIGN & FABRICATION**

## FORKLOADER VOLVO (OEM PARTS ) THRIVENI KPC OPERATIONS













#### STRUCTURE CONVEYOR (35 SETS DUPAN ANUGRAHA SARASWATY)





## **DESIGN & FABRICATION**

## FOLDABLE CONTAINER FABRICATION (IMR GREEN)

















DESIGN & REFABRICATE 40ft CONTAINER OFFICE/CAMP (THRIVENI KPC OPERATIONS)



















#### RAMPDOOR 100 TONNE (BAMA SINARMAS MINING)











## WATER SCRAPPER ASSEMBLY (CIREBON POWER PLANT)





## HARDOX & CAST COMB SCRAPPER FLIGHT BAR (CIREBON POWER PLANT)