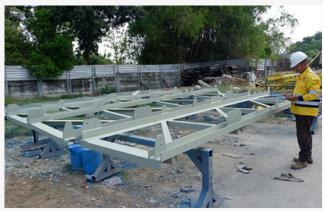

#### **DESIGN & FABRICATION**

GANTRY IN-HOUSE (12 meter x 36 meter rail system ) SFW 7.5 Tonnes