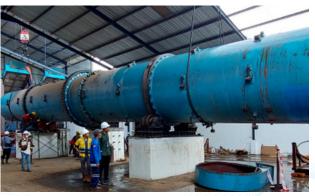

## SKIRT BOARD SYSTEM (PLN SEBALANG)

FERTILIZER PROCESS HEAVY EQUIPMENT Rotary Dryer, Rotary Cooler, Rotary Granulator (3.5m dia x 32m)