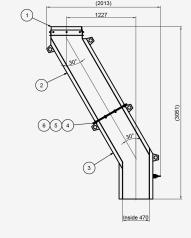

| 38 |
| _ | Barbed Wire Fence                                                       | 39 |
| _ | Screw Feeder Nickel Mining & Operations                                 | 41 |
| _ | Screen for Dual Flow Bend (PLN Jepara)                                  | 42 |
| _ | CPO Tank                                                                | 43 |
| - | TOP Fencing                                                             | 44 |
| _ | Jib Crane                                                               | 45 |



## **DESIGN & FABRICATION**

## DEGREASING MACHINE FOR BULLETS (INDONESIAN DEFENSE)











#### **DESIGN & FABRICATION**

GANTRY IN-HOUSE (12 meter x 36 meter rail system ) SFW 7.5 Tonnes











#### TRANSFER CHUTES (ANDRITZ OEM)

















#### **DESIGN & FABRICATION**

## SKIRT BOARD SYSTEM (PLN SEBALANG)











FERTILIZER PROCESS HEAVY EQUIPMENT Rotary Dryer, Rotary Cooler, Rotary Granulator (3.5m dia x 32m)



















#### **DESIGN & FABRICATION**

## STAND STEEL (SFWL 75-100 tonnage) THRIVENI KPC OPERATIONS















#### **DESIGN & FABRICATION**







## **DESIGN & FABRICATION**

## FORKLOADER VOLVO (OEM PARTS ) THRIVENI KPC OPERATIONS













#### STRUCTURE CONVEYOR (35 SETS DUPAN ANUGRAHA SARASWATY)





## **DESIGN & FABRICATION**

## FOLDABLE CONTAINER FABRICATION (IMR GREEN)

















DESIGN & REFABRICATE 40ft CONTAINER OFFICE/CAMP (THRIVENI KPC OPERATIONS)



















#### RAMPDOOR 100 TONNE (BAMA SINARMAS MINING)











## WATER SCRAPPER ASSEMBLY (CIREBON POWER PLANT