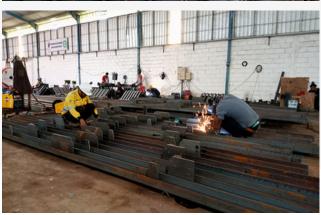

#### **DESIGN & FABRICATION**

GANTRY IN-HOUSE (12 meter x 36 meter rail system ) SFW 7.5 Tonnes