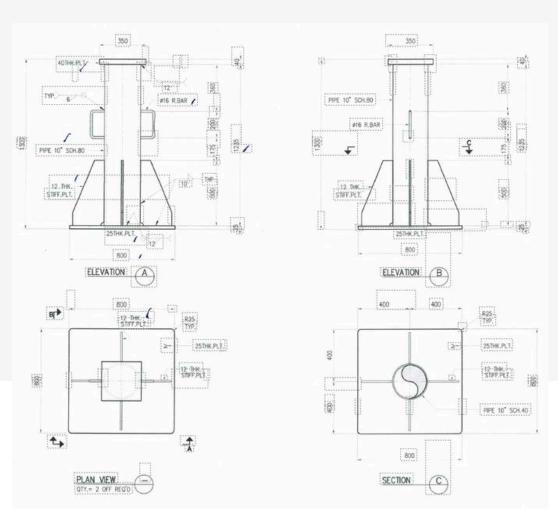

| 43 |
| - | TOP Fencing                                                             | 44 |
| _ | Jib Crane                                                               | 45 |



## **DESIGN & FABRICATION**

## DEGREASING MACHINE FOR BULLETS (INDONESIAN DEFENSE)











#### **DESIGN & FABRICATION**

GANTRY IN-HOUSE (12 meter x 36 meter rail system ) SFW 7.5 Tonnes











#### TRANSFER CHUTES (ANDRITZ OEM)

















#### **DESIGN & FABRICATION**

## SKIRT BOARD SYSTEM (PLN SEBALANG)











FERTILIZER PROCESS HEAVY EQUIPMENT Rotary Dryer, Rotary Cooler, Rotary Granulator (3.5m dia x 32m)



















#### **DESIGN & FABRICATION**

## STAND STEEL (SFWL 75-100 tonnage) THRIVENI KPC OPERATIONS















#### **DESIGN & FABRICATION**







## **DESIGN & FABRICATION**

## FORKLOADER VOLVO (OEM PARTS ) THRIVENI KPC OPERATIONS













#### STRUCTURE CONVEYOR (35 SETS DUPAN ANUGRAHA SARASWATY)





## **DESIGN & FABRICATION**

## FOLDABLE CONTAINER FABRICATION (IMR GREEN)

















DESIGN & REFABRICATE 40ft CONTAINER OFFICE/CAMP (THRIVENI KPC OPERATIONS)



















#### RAMPDOOR 100 TONNE (BAMA SINARMAS MINING)











## WATER SCRAPPER ASSEMBLY (CIREBON POWER PLANT)





## HARDOX & CAST COMB SCRAPPER FLIGHT BAR (CIREBON POWER PLANT)













## IN-HOUSE DESIGN & FARRIAGE

#### **DESIGN & FABRICATION**

## DESIGN & FABRICATION CONVEYOR UPPER STRUCTURE (COKAL)

















## DESIGN & FABRICATION CONVEYOR UPPER STRUCTURE (COKAL)



















## DESIGN & FABRICATION CONVEYOR UPPER STRUCT