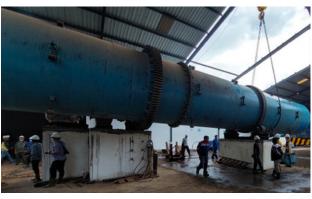

## SKIRT BOARD SYSTEM (PLN SEBALANG)

FERTILIZER PROCESS HEAVY EQUIPMENT Rotary Dryer, Rotary Cooler, Rotary Granulator (3.5m dia x 32m)