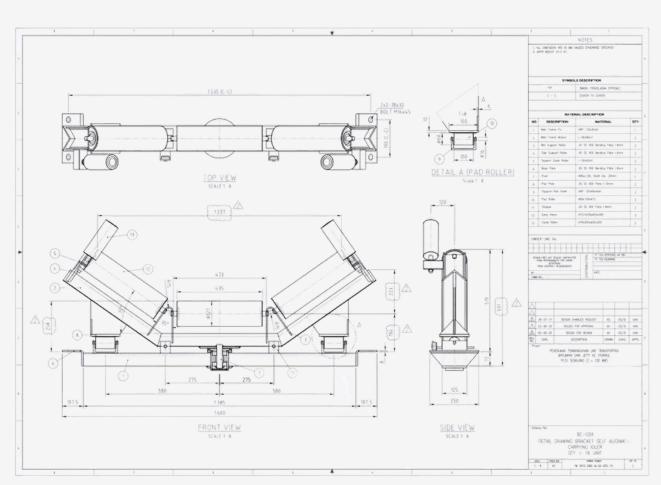

### RAMPDOOR 100 TONNE (BAMA SINARMAS MINING)











## WATER SCRAPPER ASSEMBLY (CIREBON POWER PLANT)





## HARDOX & CAST COMB SCRAPPER FLIGHT BAR (CIREBON POWER PLANT)













## IN-HOUSE DESIGN & FARRIAGE

#### **DESIGN & FABRICATION**

## DESIGN & FABRICATION CONVEYOR UPPER STRUCTURE (COKAL)

















## DESIGN & FABRICATION CONVEYOR UPPER STRUCTURE (COKAL)



















## DESIGN & FABRICATION CONVEYOR UPPER STRUCTURE (COKAL)













## **DESIGN & FABRICATION**

#### JETTY PILING(COKAL)















#### LOADING DOCK







#### LIGHTING POLE (BAKRIE)











#### TRIPPER CAR & CONVEYOR SYSTEM











#### **CARRY ROLLER**





## **DESIGN & FABRICATION**

#### RETURN ROLLER









#### **BRACKETS**













#### **DRAWING**

CONTRACTOR STATE





#### **DESIGN & FABRICATION**

#### TAIL PULLEY

THE RESERVE OF THE RE





## **DESIGN & FABRICATION**

#### SNUB PULLEY





#### **DESIGN & FABRICATION**

#### **BEND PULLEY**





#### BARBED WIRE FENCE

















## **DESIGN & FABRICATION**

## SCREW FEEDER NICKEL MINING & OPERATIONS















## **DESIGN & FABRICATION**

## SCREEN FOR DUAL FLOW BEND (PLN JEPARA)













#### **DESIGN & FABRICATION**

CPO Tank Designing, Fabrication & Commissioning 5876 m3
Location : Sulawesi









#### **FENCING**











#### JIB CRANE











## **THANK YOU**



#### **CONTACT US:**



#### Cal

+62 811 1910 3695



#### Mail

salesteam@rexlineengineering.com



#### Web Adress

www.rexlineengineering.com



#### Address (Head Office)

Jl. Raya Kupang Baru No.74, Sonokw