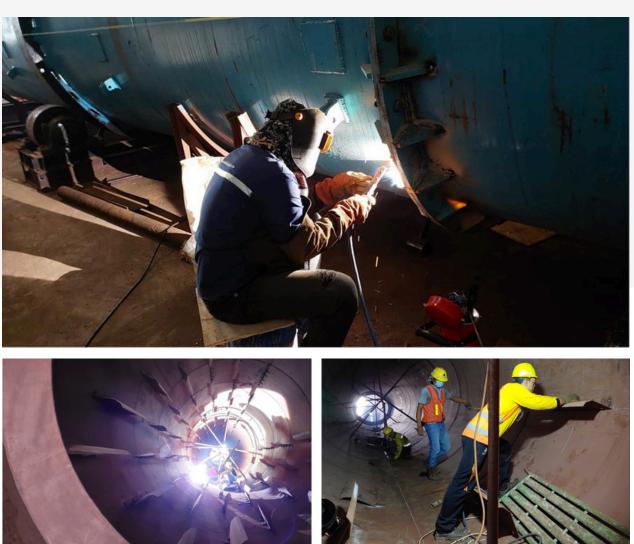

### FERTILIZER PROCESS HEAVY EQUIPMENT Rotary Dryer, Rotary Cooler, Rotary Granulator (3.5m dia x 32m)

C. Martin Street