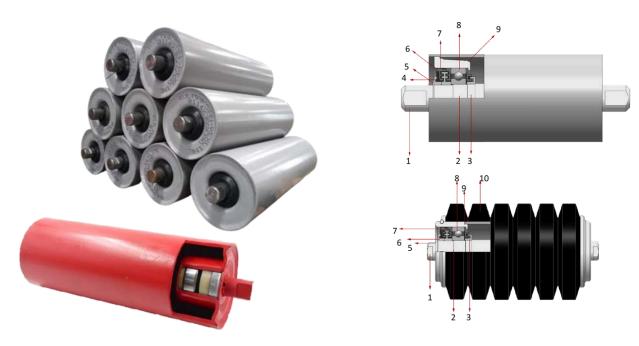

42           |



### SKIRT BOARD SYSTEM







## STRUCTURE CONVEYOR







### RAMPDOOR







### TRIPPER CAR & CONVEYOR SYSTEM









### LOADING DOCK







### LIGHTING POLE











### FERTILIZER PROCESS HEAVY EQUIPMENT Rotary Dryer, Rotary Cooler, Rotary Granulator (3.5m dia x 32m)







C. Martin Street









### SCRAPPER FLIGHT BAR











### WATER SCRAPPER ASSEMBLY







### FORKLOADER VOLVO





### DRAWING





REXLINE



### CONVEYOR UPPER STRUCTURE



















### CONVEYOR UPPER STRUCTURE

















### CONVEYOR UPPER STRUCTURE













### DESIGN & BUILD 40ft CONTAINER OFFICE/CAMP



















### DESIGN & BUILD FOLDABLE CONTAINER CAMP













### DRAWING



🖄 salesteam@rexlineengineering.com | +62 811 1910 3695

### CARRY ROLLER







### **RETURN ROLLER**







### BRACKETS





### DRAWING

Contraction of the second





ELL

### TAIL PULLEY

Contraction of the second







### SNUB PULLEY



DRAWING

Sec. Sec.





### BEND PULLEY







### BARBED WIRE FENCE









### JETTY PILING





### STAND STEEL (Capacity 75-100 tonnage)





### DRAWING









### DEGREASING MACHINE













### SCREW FEEDER NICKEL MINING & OPERATIONS



### GANTRY







### CHUTES













# THANK YOU



### **CONTACT US:**

9



+62 811 1910 3695





www.rexlineengineering.com



Jl. Raya Kupang Baru No.74, Sonokwijenan, Kecamatan Sukomanunggal, Surabaya, Jawa Timur 60189

### 

KM10 Jalan Raya Mantub, Takeranklanting, Kec. Tikung, Lamongan, Jawa Timur 62280