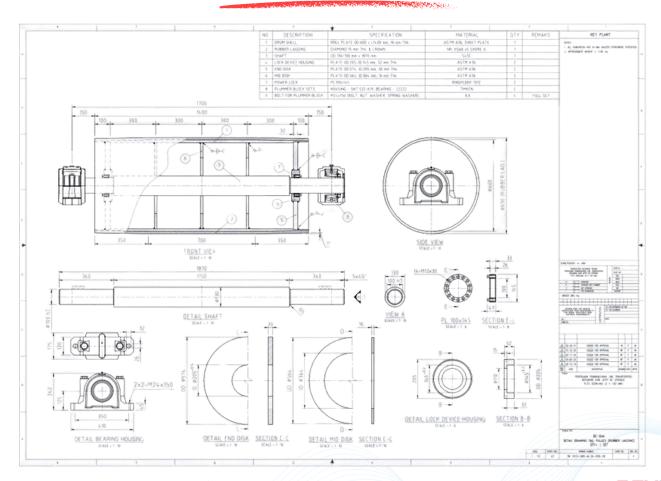

DING DOCK







### LIGHTING POLE











### FERTILIZER PROCESS HEAVY EQUIPMENT Rotary Dryer, Rotary Cooler, Rotary Granulator (3.5m dia x 32m)







C. Martin Street









### SCRAPPER FLIGHT BAR











### WATER SCRAPPER ASSEMBLY







### FORKLOADER VOLVO





### DRAWING





REXLINE



### CONVEYOR UPPER STRUCTURE



















### CONVEYOR UPPER STRUCTURE

















### CONVEYOR UPPER STRUCTURE













### DESIGN & BUILD 40ft CONTAINER OFFICE/CAMP



















### DESIGN & BUILD FOLDABLE CONTAINER CAMP













### DRAWING



🖄 salesteam@rexlineengineering.com | +62 811 1910 3695

### CARRY ROLLER







### **RETURN ROLLER**







### BRACKETS





### DRAWING

Contraction of the second





ELL

### TAIL PULLEY

Contraction of the second







### SNUB PULLEY



DRAWING

Sec. Sec.





### BEND PULLEY







### BARBED WIRE FENCE









### JETTY PILING





### STAND STEEL (Capacity 75-100 tonnage)





### DRAWING









### DEGREASING MACHINE













### SCREW FEEDER NICKEL MINING & OPERATIONS



### GANTRY







### CHUTES













# THANK YOU



### **CONTACT US:**

9



+62 811 1910 3695





www.rexlineengineering.com



Jl. Raya Kupang Baru No.74, Sonokwijenan, Kecamatan Sukomanunggal, Surabaya, Jawa Timur 60189

### 

KM10 Jalan Raya Mantub, Takeranklanting, Kec. Tikung, Lamongan, Jawa Timur 62280