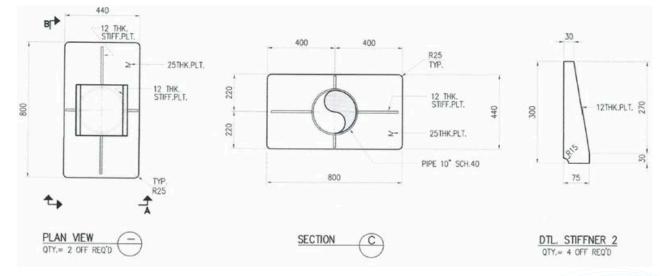

CRAPPER FLIGHT BAR











### WATER SCRAPPER ASSEMBLY







### FORKLOADER VOLVO





### DRAWING





REXLINE



### CONVEYOR UPPER STRUCTURE



















### CONVEYOR UPPER STRUCTURE

















### CONVEYOR UPPER STRUCTURE













### DESIGN & BUILD 40ft CONTAINER OFFICE/CAMP



















### DESIGN & BUILD FOLDABLE CONTAINER CAMP













### DRAWING



🖄 salesteam@rexlineengineering.com | +62 811 1910 3695

### CARRY ROLLER







### **RETURN ROLLER**







### BRACKETS





### DRAWING

Contraction of the second





ELL

### TAIL PULLEY

Contraction of the second







### SNUB PULLEY



DRAWING

Sec. Sec.





### BEND PULLEY







### BARBED WIRE FENCE









### JETTY PILING





### STAND STEEL (Capacity 75-100 tonnage)





### DRAWING









### DEGREASING MACHINE













### SCREW FEEDER NICKEL MINING & OPERATIONS



### GANTRY







### CHUTES













# THANK YOU



### **CONTACT US:**

9



+62 811 1910 3695





www.rexlineengineering.com



Jl. Raya Kupang Baru No.74, Sonokwijenan, Kecamatan Sukomanunggal, Surabaya, Jawa Timur 60189

### 

KM10 Jalan Raya Mantub, Takeranklanting, Kec. Tikung, Lamongan, Jawa Timur 62280