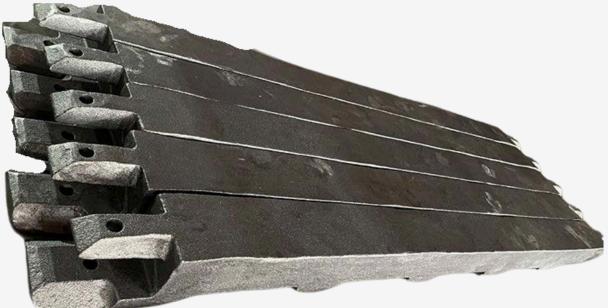

| 35           |
| - | Stand Steel                                      | 36           |
| - | Degreasing Machine                               | 37-38        |
| - | Screw Feeder Nickel Mining & Operations          | 39           |
| - | Gantry                                           | 40           |
| - | Chutes                                           | 41           |
| - | Contact Us                                       | 42           |



### SKIRT BOARD SYSTEM







## STRUCTURE CONVEYOR







### RAMPDOOR







### TRIPPER CAR & CONVEYOR SYSTEM









### LOADING DOCK







### LIGHTING POLE











### FERTILIZER PROCESS HEAVY EQUIPMENT Rotary Dryer, Rotary Cooler, Rotary Granulator (3.5m dia x 32m)







C. Martin Street









### SCRAPPER FLIGHT BAR











### WATER SCRAPPER ASSEMBLY







### FORKLOADER VOLVO





### DRAWING





REXLINE



### CONVEYOR UPPER STRUCTURE



















### CONVEYOR UPPER STRUCTURE

















### CONVEYOR UPPER STRUCTURE













### DESIGN & BUILD 40ft CONTAINER OFFICE/CAMP



















### DESIGN & BUILD FOLDABLE CONTAINER CAMP













### DRAWING



🖄 salesteam@rexlineengineering.com | +62 811 1910 3695

### CARRY ROLLER







### **RETURN ROLLER**







### BRACKETS





### DRAWING

Contraction of the second





ELL

### TAIL PULLEY

Contraction of the second







### SNUB PULLEY



DRAWING

Sec. Sec.





### BEND PULLEY







### BARBED WIRE FENCE









### JETTY PILING





### STAND STEEL (Capacity 75-100 tonnage)





### DRAWING









### DEGREASING MACHINE