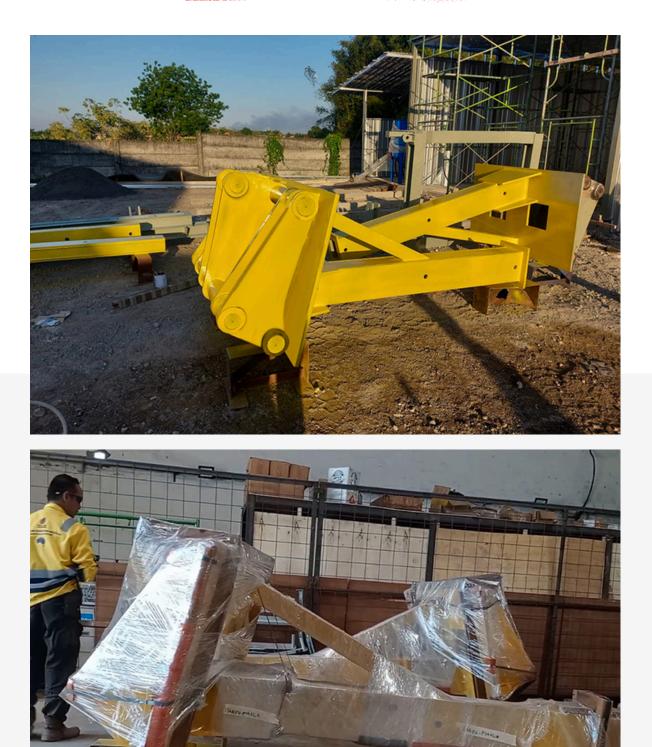

| 36           |
| - | Degreasing Machine                               | 37-38        |
| - | Screw Feeder Nickel Mining & Operations          | 39           |
| - | Gantry                                           | 40           |
| - | Chutes                                           | 41           |
| - | Contact Us                                       | 42           |



### SKIRT BOARD SYSTEM







## STRUCTURE CONVEYOR







### RAMPDOOR







### TRIPPER CAR & CONVEYOR SYSTEM









### LOADING DOCK







### LIGHTING POLE











### FERTILIZER PROCESS HEAVY EQUIPMENT Rotary Dryer, Rotary Cooler, Rotary Granulator (3.5m dia x 32m)







C. Martin Street









### SCRAPPER FLIGHT BAR











### WATER SCRAPPER ASSEMBLY







### FORKLOADER VOLVO





### DRAWING





REXLINE



### CONVEYOR UPPER STRUCTURE



















### CONVEYOR UPPER STRUCTURE

















### CONVEYOR UPPER STRUCTURE













### DESIGN & BUILD 40ft CONTAINER OFFICE/CAMP



















### DESIGN & BUILD FOLDABLE CONTAINER CAMP













### DRAWING



🖄 salesteam@rexlineengineering.com | +62 811 1910 3695

### CARRY ROLLER







### **RETURN ROLLER**







### BRACKETS





### DRAWING

Contraction of the second





ELL

### TAIL PULLEY

Contraction of the second







### SNUB PULLEY



DRAWING

Sec. Sec.





### BEND PULLEY







### BARBED WIRE FENCE









### JETTY PILING





### STAND STEEL (Capacity 75-100 tonnage)





### DRAWING









### DEGREASING MACHINE













### SCREW FEEDER NICKEL MINING & OPERATIONS