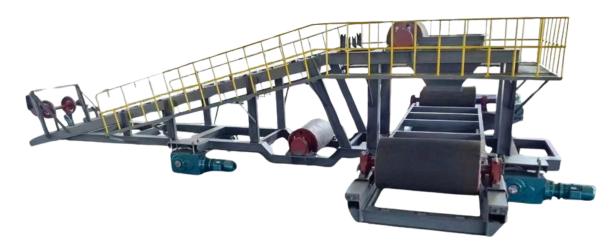

| 31           |
| - | Bend Pulley                                      | 32           |
| - | Barbed Wire Fence                                | 33-34        |
| - | Jetty Piling                                     | 35           |
| - | Stand Steel                                      | 36           |
| - | Degreasing Machine                               | 37-38        |
| - | Screw Feeder Nickel Mining & Operations          | 39           |
| - | Gantry                                           | 40           |
| - | Chutes                                           | 41           |
| - | Contact Us                                       | 42           |



### SKIRT BOARD SYSTEM







## STRUCTURE CONVEYOR







### RAMPDOOR







### TRIPPER CAR & CONVEYOR SYSTEM









### LOADING DOCK







### LIGHTING POLE











### FERTILIZER PROCESS HEAVY EQUIPMENT Rotary Dryer, Rotary Cooler, Rotary Granulator (3.5m dia x 32m)







C. Martin Street









### SCRAPPER FLIGHT BAR











### WATER SCRAPPER ASSEMBLY







### FORKLOADER VOLVO





### DRAWING





REXLINE



### CONVEYOR UPPER STRUCTURE



















### CONVEYOR UPPER STRUCTURE

















### CONVEYOR UPPER STRUCTURE













### DESIGN & BUILD 40ft CONTAINER OFFICE/CAMP



















### DESIGN & BUILD FOLDABLE CONTAINER CAMP













### DRAWING



🖄 salesteam@rexlineengineering.com | +62 811 1910 3695

### CARRY ROLLER







### **RETURN ROLLER**







### BRACKETS





### DRAWING

Contraction of the second





ELL

### TAIL PULLEY

Contraction of