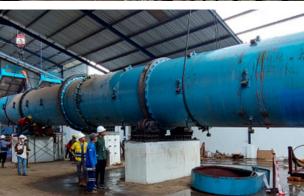

### FERTILIZER PROCESS HEAVY EQUIPMENT Rotary Dryer, Rotary Cooler, Rotary Granulator (3.5m dia x 32m)

C. Martin Street