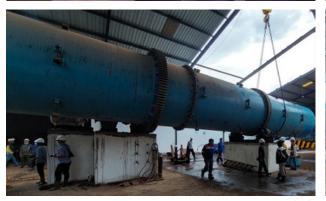

### FERTILIZER PROCESS HEAVY EQUIPMENT Rotary Dryer, Rotary Cooler, Rotary Granulator (3.5m dia x 32m)

C. Martin Street