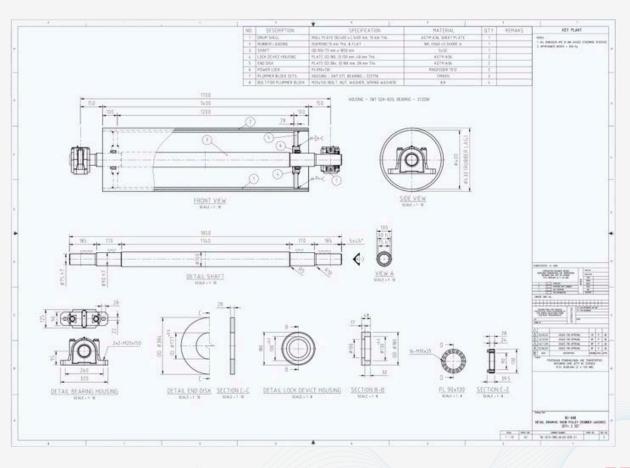

### FERTILIZER PROCESS HEAVY EQUIPMENT Rotary Dryer, Rotary Cooler, Rotary Granulator (3.5m dia x 32m)







C. Martin Street









### SCRAPPER FLIGHT BAR











### WATER SCRAPPER ASSEMBLY







### FORKLOADER VOLVO





### DRAWING





REXLINE



### CONVEYOR UPPER STRUCTURE



















### CONVEYOR UPPER STRUCTURE

















### CONVEYOR UPPER STRUCTURE













### DESIGN & BUILD 40ft CONTAINER OFFICE/CAMP



















### DESIGN & BUILD FOLDABLE CONTAINER CAMP













### DRAWING



🖄 salesteam@rexlineengineering.com | +62 811 1910 3695

### CARRY ROLLER







### **RETURN ROLLER**







### BRACKETS





### DRAWING

Contraction of the second





ELL

### TAIL PULLEY

Contraction of the second







### SNUB PULLEY



DRAWING

Sec. Sec.





### BEND PULLEY







### BARBED WIRE FENCE









### JETTY PILING





### STAND STEEL (Capacity 75-100 tonnage)





### DRAWING









### DEGREASING MACHINE













### SCREW FEEDER NICKEL MINING & OPERATIONS



### GANTRY







### CHUTES













# THANK YOU



### **CONTACT US:**

9



+62 811 1910 3695





www.rexlineengineering.com



Jl. Raya Kupang Baru No.74, Sonokwijenan, Kecamatan Sukomanunggal, Surabaya, Jawa Timur 60189

### 

KM10 Jalan Raya Mantub, Takeranklanting, Kec. Tikung, Lamongan, Jawa Timur 62280