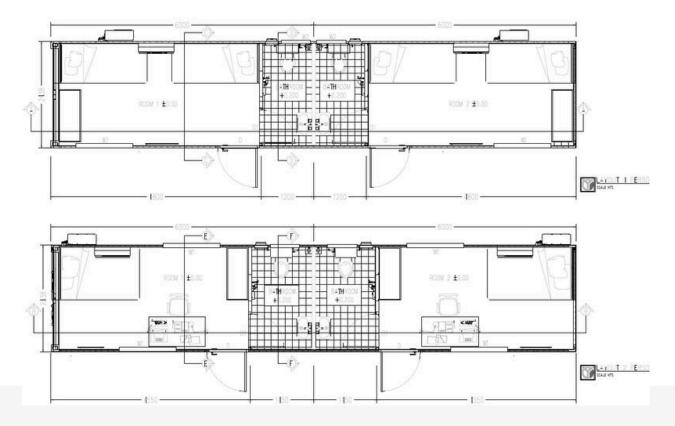

| 40           |
| - | Chutes                                           | 41           |
| - | Contact Us                                       | 42           |



### SKIRT BOARD SYSTEM







## STRUCTURE CONVEYOR







### RAMPDOOR







### TRIPPER CAR & CONVEYOR SYSTEM









### LOADING DOCK







### LIGHTING POLE











### FERTILIZER PROCESS HEAVY EQUIPMENT Rotary Dryer, Rotary Cooler, Rotary Granulator (3.5m dia x 32m)







C. Martin Street









### SCRAPPER FLIGHT BAR











### WATER SCRAPPER ASSEMBLY







### FORKLOADER VOLVO





### DRAWING





REXLINE



### CONVEYOR UPPER STRUCTURE



















### CONVEYOR UPPER STRUCTURE

















### CONVEYOR UPPER STRUCTURE













### DESIGN & BUILD 40ft CONTAINER OFFICE/CAMP



















### DESIGN & BUILD FOLDABLE CONTAINER CAMP













### DRAWING



🖄 salesteam@rexlineengineering.com | +62 811 1910 3695

### CARRY ROLLER







### **RETURN ROLLER**







### BRACKETS





### DRAWING

Contraction of the second





ELL

### TAIL PULLEY

Contraction of the second







### SNUB PULLEY



DRAWING

Sec. Sec.





### BEND PULLEY







### BARBED WIRE FENCE









### JETTY PILING





### STAND STEEL (Capacity 75-100 tonnage)





### DRAWING









### DEGREASING MACHINE













### SCREW FEEDER NICKEL MINING & OPERATIONS



### GANTRY







### CHUTES













# THANK YOU



### **CONTACT US:**

9



+62 811 1910 3695





www.rexlineengineering.com



Jl. Raya Kupang Baru No.74, Sonokwijenan, Kecamatan Sukomanunggal, Surabaya, Jawa Timur 601