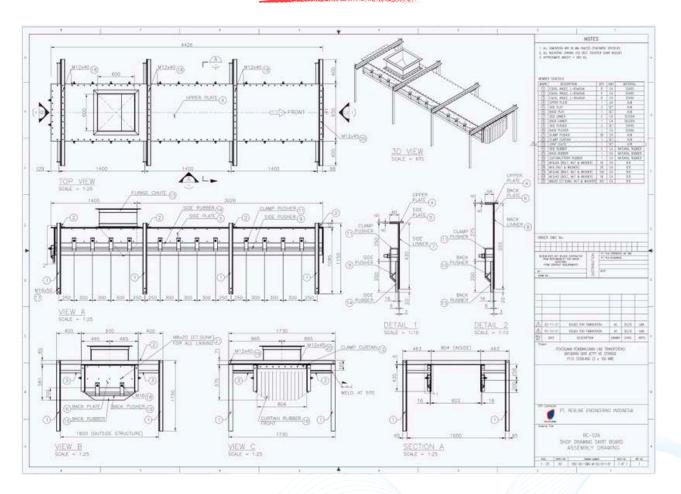

| 30           |
| - | Snub Pulley                                      | 31           |
| - | Bend Pulley                                      | 32           |
| - | Barbed Wire Fence                                | 33-34        |
| - | Jetty Piling                                     | 35           |
| - | Stand Steel                                      | 36           |
| - | Degreasing Machine                               | 37-38        |
| - | Screw Feeder Nickel Mining & Operations          | 39           |
| - | Gantry                                           | 40           |
| - | Chutes                                           | 41           |
| - | Contact Us                                       | 42           |



### SKIRT BOARD SYSTEM







## STRUCTURE CONVEYOR







### RAMPDOOR







### TRIPPER CAR & CONVEYOR SYSTEM









### LOADING DOCK







### LIGHTING POLE











### FERTILIZER PROCESS HEAVY EQUIPMENT Rotary Dryer, Rotary Cooler, Rotary Granulator (3.5m dia x 32m)







C. Martin Street









### SCRAPPER FLIGHT BAR











### WATER SCRAPPER ASSEMBLY







### FORKLOADER VOLVO





### DRAWING





REXLINE



### CONVEYOR UPPER STRUCTURE



















### CONVEYOR UPPER STRUCTURE

















### CONVEYOR UPPER STRUCTURE













### DESIGN & BUILD 40ft CONTAINER OFFICE/CAMP



















### DESIGN & BUILD FOLDABLE CONTAINER CAMP













### DRAWING



🖄 salesteam@rexlineengineering.com | +62 811 1910 3695

### CARRY ROLLER







### **RETURN ROLLER**







### BRACKE