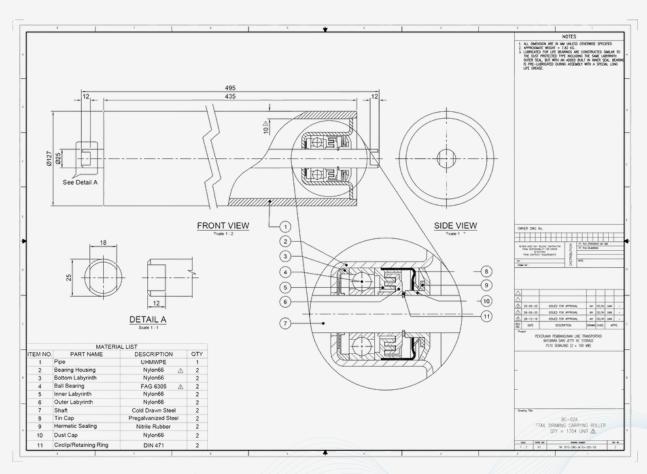

2           |



### SKIRT BOARD SYSTEM







## STRUCTURE CONVEYOR







### RAMPDOOR







### TRIPPER CAR & CONVEYOR SYSTEM









### LOADING DOCK







### LIGHTING POLE











### FERTILIZER PROCESS HEAVY EQUIPMENT Rotary Dryer, Rotary Cooler, Rotary Granulator (3.5m dia x 32m)







C. Martin Street









### SCRAPPER FLIGHT BAR











### WATER SCRAPPER ASSEMBLY







### FORKLOADER VOLVO





### DRAWING





REXLINE



### CONVEYOR UPPER STRUCTURE



















### CONVEYOR UPPER STRUCTURE

















### CONVEYOR UPPER STRUCTURE













### DESIGN & BUILD 40ft CONTAINER OFFICE/CAMP



















### DESIGN & BUILD FOLDABLE CONTAINER CAMP













### DRAWING



🖄 salesteam@rexlineengineering.com | +62 811 1910 3695

### CARRY ROLLER







### **RETURN ROLLER**







### BRACKETS





### DRAWING

Contraction of the second





ELL

### TAIL PULLEY

Contraction of the second







### SNUB PULLEY



DRAWING

Sec. Sec.





### BEND PULLEY







### BARBED WIRE FENCE









### JETTY PILING





### STAND STEEL (Capacity 75-100 tonnage)





### DRAWING









### DEGREASING MACHINE













### SCREW FEEDER NICKEL MINING & OPERATIONS



### GANTRY







### CHUTES













# THANK YOU



### **CONTACT US:**

9



+62 811 1910 3695





www.rexlineengineering.com



Jl. Raya Kupang Baru No.74, Sonokwijenan, Kecamatan Sukomanunggal, Surabaya, Jawa Timur 60189

### 

KM10 Jalan Raya Mantub, Takeranklanting, Kec. Tikung, Lamongan, Jawa Timur 62280