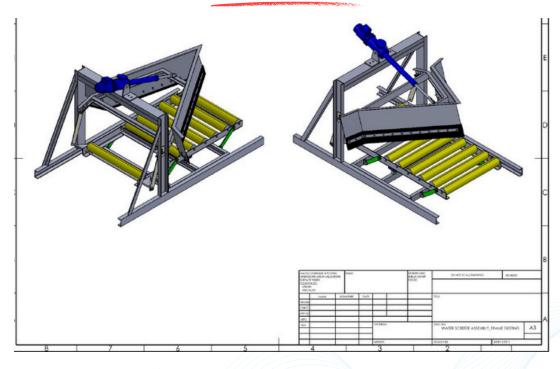

Steel                                      | 36           |
| - | Degreasing Machine                               | 37-38        |
| - | Screw Feeder Nickel Mining & Operations          | 39           |
| - | Gantry                                           | 40           |
| - | Chutes                                           | 41           |
| - | Contact Us                                       | 42           |



### SKIRT BOARD SYSTEM







## STRUCTURE CONVEYOR







### RAMPDOOR







### TRIPPER CAR & CONVEYOR SYSTEM









### LOADING DOCK







### LIGHTING POLE











### FERTILIZER PROCESS HEAVY EQUIPMENT Rotary Dryer, Rotary Cooler, Rotary Granulator (3.5m dia x 32m)







C. Martin Street









### SCRAPPER FLIGHT BAR











### WATER SCRAPPER ASSEMBLY







### FORKLOADER VOLVO





### DRAWING





REXLINE



### CONVEYOR UPPER STRUCTURE



















### CONVEYOR UPPER STRUCTURE

















### CONVEYOR UPPER STRUCTURE













### DESIGN & BUILD 40ft CONTAINER OFFICE/CAMP



















### DESIGN & BUILD FOLDABLE CONTAINER CAMP













### DRAWING



🖄 salesteam@rexlineengineering.com | +62 811 1910 3695

### CARRY ROLLER







### **RETURN ROLLER**







### BRACKETS





### DRAWING

Contraction of the second





ELL

### TAIL PULLEY

Contraction of the second







### SNUB PULLEY



DRAWING

Sec. Sec.





### BEND PULLEY







### BARBED WIRE FENCE









### JETTY PILING





### STAND STEEL (Capacity 75-100 tonnage)





### DRAWING









### DEGREASING MACHINE













### SCREW FEEDER NICK