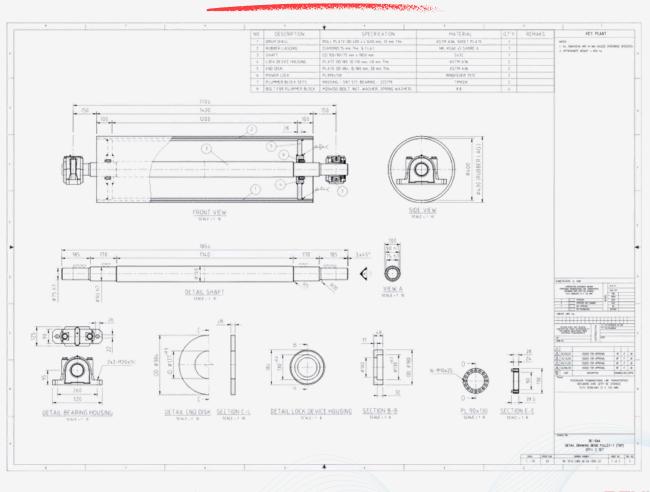

SS HEAVY EQUIPMENT Rotary Dryer, Rotary Cooler, Rotary Granulator (3.5m dia x 32m)







C. Martin Street









### SCRAPPER FLIGHT BAR











### WATER SCRAPPER ASSEMBLY







### FORKLOADER VOLVO





### DRAWING





REXLINE



### CONVEYOR UPPER STRUCTURE



















### CONVEYOR UPPER STRUCTURE

















### CONVEYOR UPPER STRUCTURE













### DESIGN & BUILD 40ft CONTAINER OFFICE/CAMP



















### DESIGN & BUILD FOLDABLE CONTAINER CAMP













### DRAWING



🖄 salesteam@rexlineengineering.com | +62 811 1910 3695

### CARRY ROLLER







### **RETURN ROLLER**







### BRACKETS





### DRAWING

Contraction of the second





ELL

### TAIL PULLEY

Contraction of the second







### SNUB PULLEY



DRAWING

Sec. Sec.





### BEND PULLEY







### BARBED WIRE FENCE









### JETTY PILING





### STAND STEEL (Capacity 75-100 tonnage)





### DRAWING









### DEGREASING MACHINE













### SCREW FEEDER NICKEL MINING & OPERATIONS



### GANTRY







### CHUTES













# THANK YOU



### **CONTACT US:**

9



+62 811 1910 3695





www.rexlineengineering.com



Jl. Raya Kupang Baru No.74, Sonokwijenan, Kecamatan Sukomanunggal, Surabaya, Jawa Timur 60189

### 

KM10 Jalan Raya Mantub, Takeranklanting, Kec. Tikung, Lamongan, Jawa Timur 62280