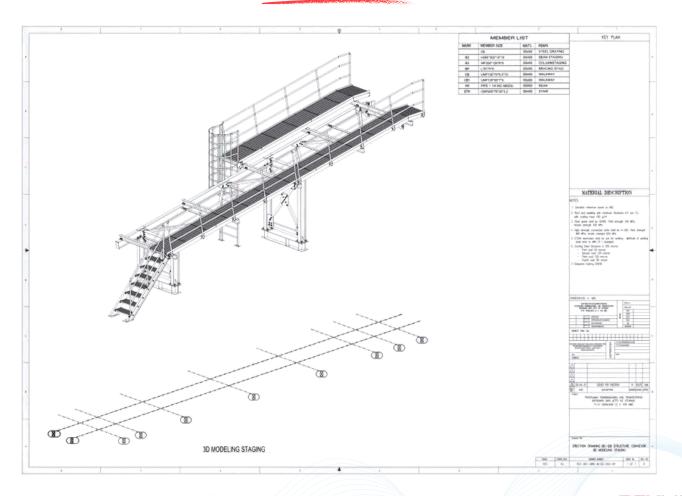

| 30           |
| - | Snub Pulley                                      | 31           |
| - | Bend Pulley                                      | 32           |
| - | Barbed Wire Fence                                | 33-34        |
| - | Jetty Piling                                     | 35           |
| - | Stand Steel                                      | 36           |
| - | Degreasing Machine                               | 37-38        |
| - | Screw Feeder Nickel Mining & Operations          | 39           |
| - | Gantry                                           | 40           |
| - | Chutes                                           | 41           |
| - | Contact Us                                       | 42           |



### SKIRT BOARD SYSTEM







## STRUCTURE CONVEYOR







### RAMPDOOR







### TRIPPER CAR & CONVEYOR SYSTEM









### LOADING DOCK







### LIGHTING POLE











### FERTILIZER PROCESS HEAVY EQUIPMENT Rotary Dryer, Rotary Cooler, Rotary Granulator (3.5m dia x 32m)







C. Martin Street









### SCRAPPER FLIGHT BAR











### WATER SCRAPPER ASSEMBLY







### FORKLOADER VOLVO





### DRAWING





REXLINE



### CONVEYOR UPPER STRUCTURE



















### CONVEYOR UPPER STRUCTURE

















### CONVEYOR UPPER STRUCTURE













### DESIGN & BUILD 40ft CONTAINER OFFICE/CAMP



















### DESIGN & BUILD FOLDABLE CONTAINER CAMP













### DRAWING



🖄 salesteam@rexlineengineering.com | +62 811 1910 3695

### CARRY ROLLER







### **RETURN ROLLER**







### BRACKETS





### DRAWING

Contract