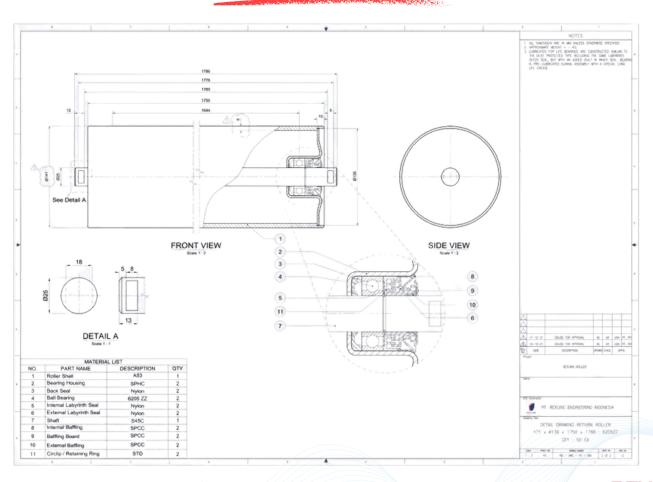

ARD SYSTEM







## STRUCTURE CONVEYOR







### RAMPDOOR







### TRIPPER CAR & CONVEYOR SYSTEM









### LOADING DOCK







### LIGHTING POLE











### FERTILIZER PROCESS HEAVY EQUIPMENT Rotary Dryer, Rotary Cooler, Rotary Granulator (3.5m dia x 32m)







C. Martin Street









### SCRAPPER FLIGHT BAR











### WATER SCRAPPER ASSEMBLY







### FORKLOADER VOLVO





### DRAWING





REXLINE



### CONVEYOR UPPER STRUCTURE



















### CONVEYOR UPPER STRUCTURE

















### CONVEYOR UPPER STRUCTURE













### DESIGN & BUILD 40ft CONTAINER OFFICE/CAMP



















### DESIGN & BUILD FOLDABLE CONTAINER CAMP













### DRAWING



🖄 salesteam@rexlineengineering.com | +62 811 1910 3695

### CARRY ROLLER







### **RETURN ROLLER**







### BRACKETS





### DRAWING

Contraction of the second





ELL

### TAIL PULLEY

Contraction of the second







### SNUB PULLEY



DRAWING

Sec. Sec.





### BEND PULLEY







### BARBED WIRE FENCE









### JETTY PILING





### STAND STEEL (Capacity 75-100 tonnage)





### DRAWING









### DEGREASING MACHINE













### SCREW FEEDER NICKEL MINING & OPERATIONS



### GANTRY







### CHUTES













# THANK YOU



### **CONTACT US:**

9



+62 811 1910 3695





www.rexlineengineering.com



Jl. Raya Kupang Baru No.74, Sonokwijenan, Kecamatan Sukomanunggal, Surabaya, Jawa Timur 60189

### 

KM10 Jalan Raya Mantub, Takeranklanting, Kec. Tikung, Lamongan, Jawa Timur 62280