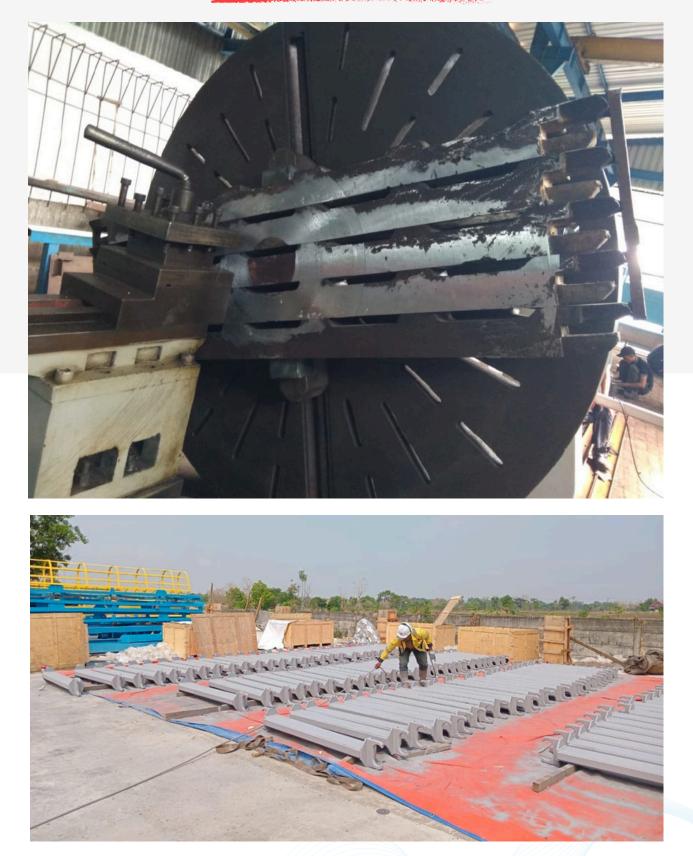

| 35           |
| - | Stand Steel                                      | 36           |
| - | Degreasing Machine                               | 37-38        |
| - | Screw Feeder Nickel Mining & Operations          | 39           |
| - | Gantry                                           | 40           |
| - | Chutes                                           | 41           |
| - | Contact Us                                       | 42           |



### SKIRT BOARD SYSTEM







## STRUCTURE CONVEYOR







### RAMPDOOR







### TRIPPER CAR & CONVEYOR SYSTEM









### LOADING DOCK







### LIGHTING POLE











### FERTILIZER PROCESS HEAVY EQUIPMENT Rotary Dryer, Rotary Cooler, Rotary Granulator (3.5m dia x 32m)







C. Martin Street









### SCRAPPER FLIGHT BAR











### WATER SCRAPPER ASSEMBLY







### FORKLOADER VOLVO





### DRAWING





REXLINE



### CONVEYOR UPPER STRUCTURE



















### CONVEYOR UPPER STRUCTURE

















### CONVEYOR UPPER STRUCTURE













### DESIGN & BUILD 40ft CONTAINER OFFICE/CAMP



















### DESIGN & BUILD FOLDABLE CONTAINER CAMP













### DRAWING



🖄 salesteam@rexlineengineering.com | +62 811 1910 3695

### CARRY ROLLER







### **RETURN ROLLER**







### BRACKETS





### DRAWING

Contraction of the second





ELL

### TAIL PULLEY

Contraction of the second







### SNUB PULLEY



DRAWING

Sec. Sec.





### BEND PULLEY







### BARBED WIRE FENCE









### JETTY PILING





### STAND STEEL (Capacity 75-100 tonnage)





### DRAWING









### DEGREASING M