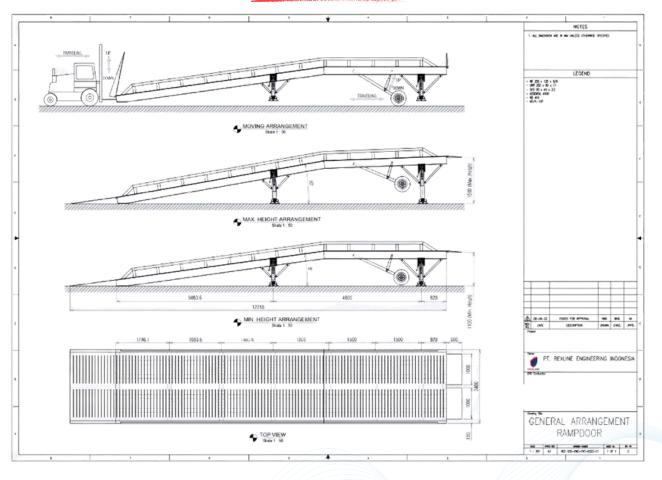

|
| - | Bend Pulley                                      | 32           |
| - | Barbed Wire Fence                                | 33-34        |
| - | Jetty Piling                                     | 35           |
| - | Stand Steel                                      | 36           |
| - | Degreasing Machine                               | 37-38        |
| - | Screw Feeder Nickel Mining & Operations          | 39           |
| - | Gantry                                           | 40           |
| - | Chutes                                           | 41           |
| - | Contact Us                                       | 42           |



### SKIRT BOARD SYSTEM







## STRUCTURE CONVEYOR







### RAMPDOOR







### TRIPPER CAR & CONVEYOR SYSTEM









### LOADING DOCK







### LIGHTING POLE











### FERTILIZER PROCESS HEAVY EQUIPMENT Rotary Dryer, Rotary Cooler, Rotary Granulator (3.5m dia x 32m)







C. Martin Street









### SCRAPPER FLIGHT BAR











### WATER SCRAPPER ASSEMBLY







### FORKLOADER VOLVO





### DRAWING





REXLINE



### CONVEYOR UPPER STRUCTURE



















### CONVEYOR UPPER STRUCTURE

















### CONVEYOR UPPER STRUCTURE













### DESIGN & BUILD 40ft CONTAINER OFFICE/CAMP



















### DESIGN & BUILD FOLDABLE CONTAINER CAMP













### DRAWING



🖄 salesteam@rexlineengineering.com | +62 811 1910 3695

### CARRY ROLLER







### **RETURN ROLLER**







### BRACKETS





### DRAWING

Contraction of the second





ELL

### TAIL PULLEY

Contraction of the second







### SNUB