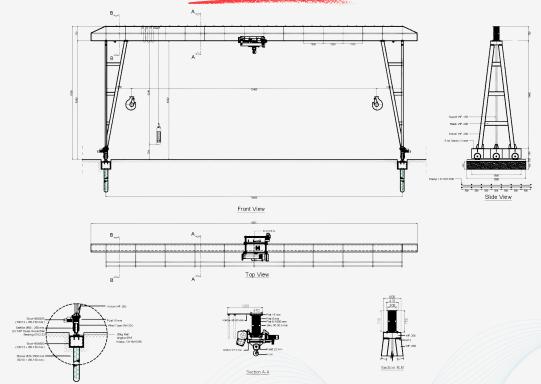

G





REXLINE



### CONVEYOR UPPER STRUCTURE



















### CONVEYOR UPPER STRUCTURE

















### CONVEYOR UPPER STRUCTURE













### DESIGN & BUILD 40ft CONTAINER OFFICE/CAMP



















### DESIGN & BUILD FOLDABLE CONTAINER CAMP













### DRAWING



🖄 salesteam@rexlineengineering.com | +62 811 1910 3695

### CARRY ROLLER







### **RETURN ROLLER**







### BRACKETS





### DRAWING

Contraction of the second





ELL

### TAIL PULLEY

Contraction of the second







### SNUB PULLEY



DRAWING

Sec. Sec.





### BEND PULLEY







### BARBED WIRE FENCE









### JETTY PILING





### STAND STEEL (Capacity 75-100 tonnage)





### DRAWING









### DEGREASING MACHINE













### SCREW FEEDER NICKEL MINING & OPERATIONS



### GANTRY







### CHUTES













# THANK YOU



### **CONTACT US:**

9



+62 811 1910 3695





www.rexlineengineering.com



Jl. Raya Kupang Baru No.74, Sonokwijenan, Kecamatan Sukomanunggal, Surabaya, Jawa Timur 60189

### 

KM10 Jalan Raya Mantub, Takeranklanting, Kec. Tikung, Lamongan, Jawa Timur 62280