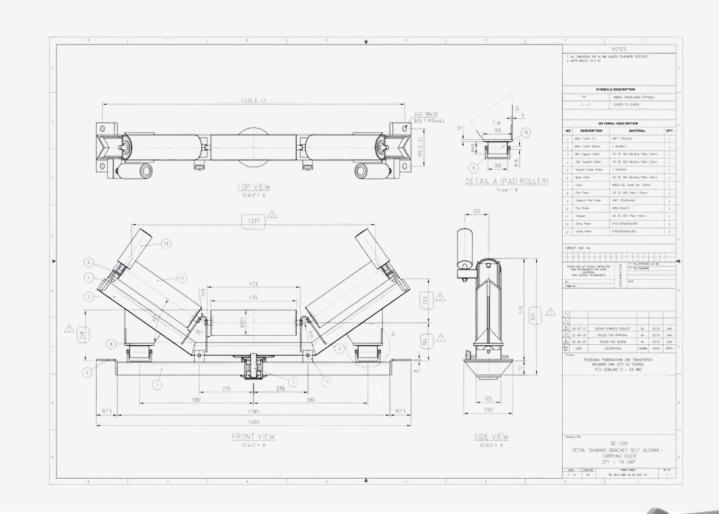

### TRIPPER CAR & CONVEYOR SYSTEM









### LOADING DOCK







### LIGHTING POLE











### FERTILIZER PROCESS HEAVY EQUIPMENT Rotary Dryer, Rotary Cooler, Rotary Granulator (3.5m dia x 32m)







C. Martin Street









### SCRAPPER FLIGHT BAR











### WATER SCRAPPER ASSEMBLY







### FORKLOADER VOLVO





### DRAWING





REXLINE



### CONVEYOR UPPER STRUCTURE



















### CONVEYOR UPPER STRUCTURE

















### CONVEYOR UPPER STRUCTURE













### DESIGN & BUILD 40ft CONTAINER OFFICE/CAMP



















### DESIGN & BUILD FOLDABLE CONTAINER CAMP













### DRAWING



🖄 salesteam@rexlineengineering.com | +62 811 1910 3695

### CARRY ROLLER







### **RETURN ROLLER**







### BRACKETS





### DRAWING

Contraction of the second





ELL

### TAIL PULLEY

Contraction of the second







### SNUB PULLEY



DRAWING

Sec. Sec.





### BEND PULLEY







### BARBED WIRE FENCE









### JETTY PILING





### STAND STEEL (Capacity 75-100 tonnage)





### DRAWING









### DEGREASING MACHINE













### SCREW FEEDER NICKEL MINING & OPERATIONS



### GANTRY







### CHUTES













# THANK YOU



### **CONTACT US:**

9



+62 811 1910 3695





www.rexlineengineering.com



Jl. Raya Kupang Baru No.74, Sonokwijenan, Kecamatan Sukomanunggal, Surabaya, Jawa Timur 60189

### 

KM10 Jalan Raya Mantub, Takeranklanting, Kec. Tikung, Lamongan, Jawa Timur 62280