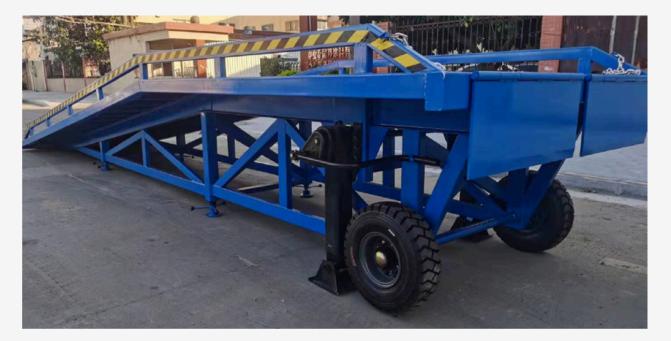

|
| - | Bend Pulley                                      | 32           |
| - | Barbed Wire Fence                                | 33-34        |
| - | Jetty Piling                                     | 35           |
| - | Stand Steel                                      | 36           |
| - | Degreasing Machine                               | 37-38        |
| - | Screw Feeder Nickel Mining & Operations          | 39           |
| - | Gantry                                           | 40           |
| - | Chutes                                           | 41           |
| - | Contact Us                                       | 42           |



### SKIRT BOARD SYSTEM







## STRUCTURE CONVEYOR







### RAMPDOOR







### TRIPPER CAR & CONVEYOR SYSTEM









### LOADING DOCK







### LIGHTING POLE











### FERTILIZER PROCESS HEAVY EQUIPMENT Rotary Dryer, Rotary Cooler, Rotary Granulator (3.5m dia x 32m)







C. Martin Street









### SCRAPPER FLIGHT BAR











### WATER SCRAPPER ASSEMBLY







### FORKLOADER VOLVO





### DRAWING





REXLINE



### CONVEYOR UPPER STRUCTURE



















### CONVEYOR UPPER STRUCTURE

















### CONVEYOR UPPER STRUCTURE













### DESIGN & BUILD 40ft CONTAINER OFFICE/CAMP



















### DESIGN & BUILD FOLDABLE CONTAINER CAMP













### DRAWING



🖄 salesteam@rexlineengineering.com | +62 811 1910 3695

### CARRY ROLLER







### **RETURN ROLLER**







### BRACKETS





### DRAWING

Contraction of the second





ELL

### TAIL PULLEY

Contraction of the second







### SNU