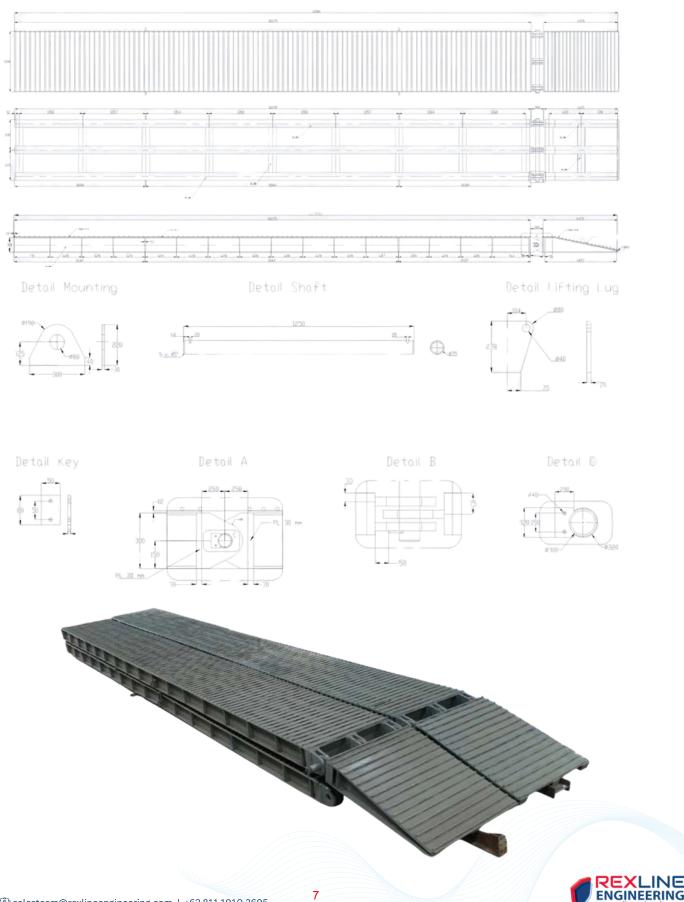

| - | Snub Pulley                                      | 31           |
| - | Bend Pulley                                      | 32           |
| - | Barbed Wire Fence                                | 33-34        |
| - | Jetty Piling                                     | 35           |
| - | Stand Steel                                      | 36           |
| - | Degreasing Machine                               | 37-38        |
| - | Screw Feeder Nickel Mining & Operations          | 39           |
| - | Gantry                                           | 40           |
| - | Chutes                                           | 41           |
| - | Contact Us                                       | 42           |



### SKIRT BOARD SYSTEM







## STRUCTURE CONVEYOR







### RAMPDOOR







### TRIPPER CAR & CONVEYOR SYSTEM









### LOADING DOCK







### LIGHTING POLE











### FERTILIZER PROCESS HEAVY EQUIPMENT Rotary Dryer, Rotary Cooler, Rotary Granulator (3.5m dia x 32m)







C. Martin Street









### SCRAPPER FLIGHT BAR











### WATER SCRAPPER ASSEMBLY







### FORKLOADER VOLVO





### DRAWING





REXLINE



### CONVEYOR UPPER STRUCTURE



















### CONVEYOR UPPER STRUCTURE

















### CONVEYOR UPPER STRUCTURE













### DESIGN & BUILD 40ft CONTAINER OFFICE/CAMP



















### DESIGN & BUILD FOLDABLE CONTAINER CAMP













### DRAWING



🖄 salesteam@rexlineengineering.com | +62 811 1910 3695

### CARRY ROLLER







### **RETURN ROLLER**







### BRACKETS





### DRAWING

Contraction of the second