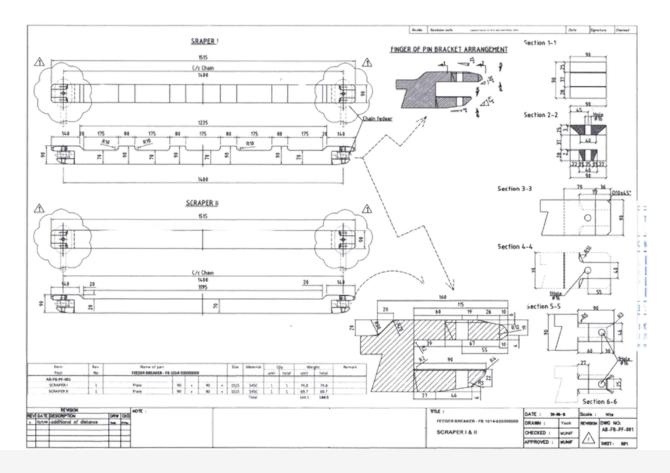

| 35           |
| - | Stand Steel                                      | 36           |
| - | Degreasing Machine                               | 37-38        |
| - | Screw Feeder Nickel Mining & Operations          | 39           |
| - | Gantry                                           | 40           |
| - | Chutes                                           | 41           |
| - | Contact Us                                       | 42           |



### SKIRT BOARD SYSTEM







## STRUCTURE CONVEYOR







### RAMPDOOR







### TRIPPER CAR & CONVEYOR SYSTEM









### LOADING DOCK







### LIGHTING POLE











### FERTILIZER PROCESS HEAVY EQUIPMENT Rotary Dryer, Rotary Cooler, Rotary Granulator (3.5m dia x 32m)







C. Martin Street









### SCRAPPER FLIGHT BAR











### WATER SCRAPPER ASSEMBLY







### FORKLOADER VOLVO





### DRAWING





REXLINE



### CONVEYOR UPPER STRUCTURE



















### CONVEYOR UPPER STRUCTURE

















### CONVEYOR UPPER STRUCTURE













### DESIGN & BUILD 40ft CONTAINER OFFICE/CAMP



















### DESIGN & BUILD FOLDABLE CONTAINER CAMP













### DRAWING



🖄 salesteam@rexlineengineering.com | +62 811 1910 3695

### CARRY ROLLER







### **RETURN ROLLER**







### BRACKETS





### DRAWING

Contraction of the second





ELL

### TAIL PULLEY

Contraction of the second







### SNUB PULLEY



DRAWING

Sec. Sec.





### BEND PULLEY







### BARBED WIRE FENCE









### JETTY PILING





### STAND STEEL (Capacity 75-100 tonnage)





### DRAWING









### DEGREASING MACHI