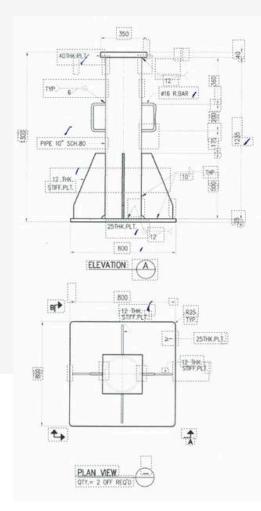

## SCRAPPER FLIGHT BAR











### WATER SCRAPPER ASSEMBLY







### FORKLOADER VOLVO





### DRAWING





REXLINE



### CONVEYOR UPPER STRUCTURE



















### CONVEYOR UPPER STRUCTURE

















### CONVEYOR UPPER STRUCTURE













### DESIGN & BUILD 40ft CONTAINER OFFICE/CAMP



















### DESIGN & BUILD FOLDABLE CONTAINER CAMP













### DRAWING



🖄 salesteam@rexlineengineering.com | +62 811 1910 3695

### CARRY ROLLER







### **RETURN ROLLER**







### BRACKETS





### DRAWING

Contraction of the second





ELL

### TAIL PULLEY

Contraction of the second







### SNUB PULLEY



DRAWING

Sec. Sec.





### BEND PULLEY







### BARBED WIRE FENCE









### JETTY PILING





### STAND STEEL (Capacity 75-100 tonnage)





### DRAWING









### DEGREASING MACHINE













### SCREW FEEDER NICKEL MINING & OPERATIONS



### GANTRY







### CHUTES













# THANK YOU



### **CONTACT US:**

9



+62 811 1910 3695





www.rexlineengineering.com



Jl. Raya Kupang Baru No.74, Sonokwijenan, Kecamatan Sukomanunggal, Surabaya, Jawa Timur 60189

### 

KM10 Jalan Raya Mantub, Takeranklanting, Kec. Tikung, Lamongan, Jawa Timur 62280