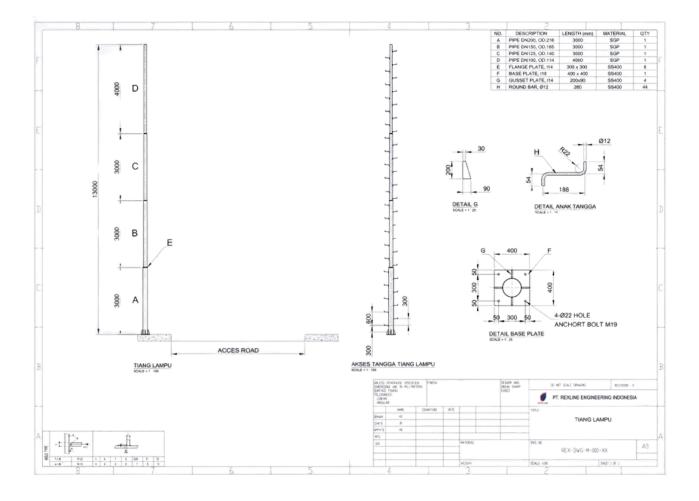

| 32           |
| - | Barbed Wire Fence                                | 33-34        |
| - | Jetty Piling                                     | 35           |
| - | Stand Steel                                      | 36           |
| - | Degreasing Machine                               | 37-38        |
| - | Screw Feeder Nickel Mining & Operations          | 39           |
| - | Gantry                                           | 40           |
| - | Chutes                                           | 41           |
| - | Contact Us                                       | 42           |



### SKIRT BOARD SYSTEM







## STRUCTURE CONVEYOR







### RAMPDOOR







### TRIPPER CAR & CONVEYOR SYSTEM









### LOADING DOCK







### LIGHTING POLE











### FERTILIZER PROCESS HEAVY EQUIPMENT Rotary Dryer, Rotary Cooler, Rotary Granulator (3.5m dia x 32m)







C. Martin Street









### SCRAPPER FLIGHT BAR











### WATER SCRAPPER ASSEMBLY







### FORKLOADER VOLVO





### DRAWING





REXLINE



### CONVEYOR UPPER STRUCTURE



















### CONVEYOR UPPER STRUCTURE

















### CONVEYOR UPPER STRUCTURE













### DESIGN & BUILD 40ft CONTAINER OFFICE/CAMP



















### DESIGN & BUILD FOLDABLE CONTAINER CAMP













### DRAWING



🖄 salesteam@rexlineengineering.com | +62 811 1910 3695

### CARRY ROLLER







### **RETURN ROLLER**







### BRACKETS





### DRAWING

Contraction of the second





ELL

### TAIL PULLEY

Contraction of the second







### SNUB PULLEY



DRAWING

Sec. Sec