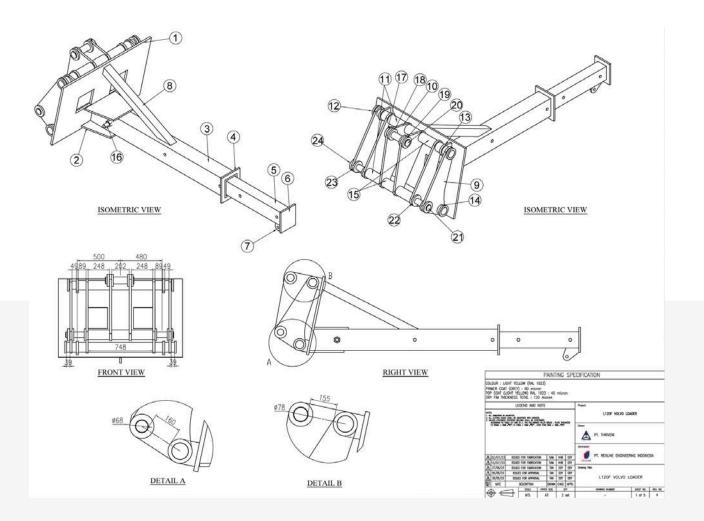

| 36           |
| - | Degreasing Machine                               | 37-38        |
| - | Screw Feeder Nickel Mining & Operations          | 39           |
| - | Gantry                                           | 40           |
| - | Chutes                                           | 41           |
| - | Contact Us                                       | 42           |



### SKIRT BOARD SYSTEM







## STRUCTURE CONVEYOR







### RAMPDOOR







### TRIPPER CAR & CONVEYOR SYSTEM









### LOADING DOCK







### LIGHTING POLE











### FERTILIZER PROCESS HEAVY EQUIPMENT Rotary Dryer, Rotary Cooler, Rotary Granulator (3.5m dia x 32m)







C. Martin Street









### SCRAPPER FLIGHT BAR











### WATER SCRAPPER ASSEMBLY







### FORKLOADER VOLVO





### DRAWING





REXLINE



### CONVEYOR UPPER STRUCTURE



















### CONVEYOR UPPER STRUCTURE

















### CONVEYOR UPPER STRUCTURE













### DESIGN & BUILD 40ft CONTAINER OFFICE/CAMP



















### DESIGN & BUILD FOLDABLE CONTAINER CAMP













### DRAWING



🖄 salesteam@rexlineengineering.com | +62 811 1910 3695

### CARRY ROLLER







### **RETURN ROLLER**







### BRACKETS





### DRAWING

Contraction of the second





ELL

### TAIL PULLEY

Contraction of the second







### SNUB PULLEY



DRAWING

Sec. Sec.





### BEND PULLEY







### BARBED WIRE FENCE









### JETTY PILING





### STAND STEEL (Capacity 75-100 tonnage)





### DRAWING









### DEGREASING MACHINE













### SCREW FEEDER NICKEL MINING & OPERATIONS



### GANTRY