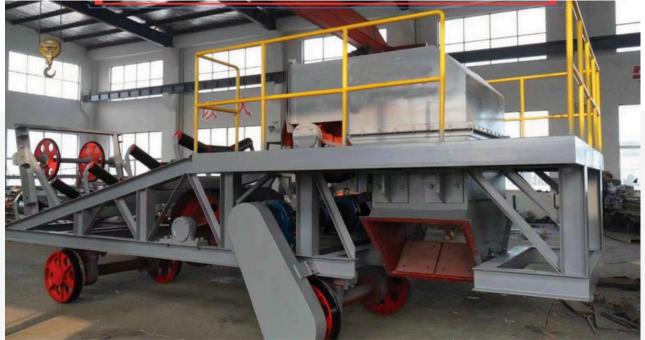

| 31           |
| - | Bend Pulley                                      | 32           |
| - | Barbed Wire Fence                                | 33-34        |
| - | Jetty Piling                                     | 35           |
| - | Stand Steel                                      | 36           |
| - | Degreasing Machine                               | 37-38        |
| - | Screw Feeder Nickel Mining & Operations          | 39           |
| - | Gantry                                           | 40           |
| - | Chutes                                           | 41           |
| - | Contact Us                                       | 42           |



### SKIRT BOARD SYSTEM







## STRUCTURE CONVEYOR







### RAMPDOOR







### TRIPPER CAR & CONVEYOR SYSTEM









### LOADING DOCK







### LIGHTING POLE











### FERTILIZER PROCESS HEAVY EQUIPMENT Rotary Dryer, Rotary Cooler, Rotary Granulator (3.5m dia x 32m)







C. Martin Street









### SCRAPPER FLIGHT BAR











### WATER SCRAPPER ASSEMBLY







### FORKLOADER VOLVO





### DRAWING





REXLINE



### CONVEYOR UPPER STRUCTURE



















### CONVEYOR UPPER STRUCTURE

















### CONVEYOR UPPER STRUCTURE













### DESIGN & BUILD 40ft CONTAINER OFFICE/CAMP



















### DESIGN & BUILD FOLDABLE CONTAINER CAMP













### DRAWING



🖄 salesteam@rexlineengineering.com | +62 811 1910 3695

### CARRY ROLLER







### **RETURN ROLLER**







### BRACKETS





### DRAWING

Contraction of the second





ELL

### TAIL PULLEY

Contraction of t