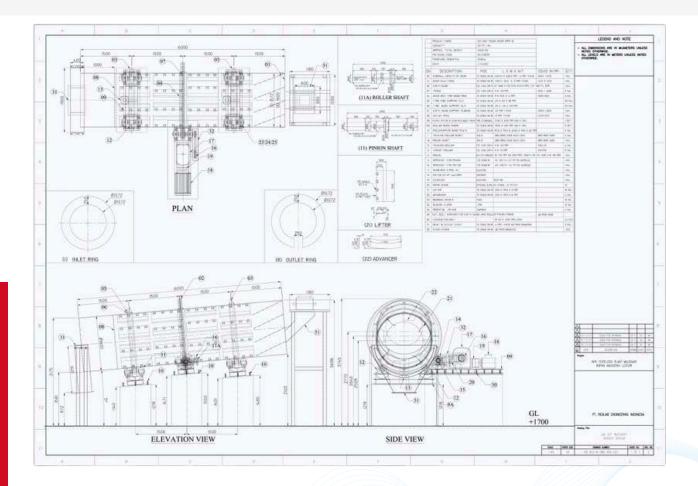

ling                                     | 35           |
| - | Stand Steel                                      | 36           |
| - | Degreasing Machine                               | 37-38        |
| - | Screw Feeder Nickel Mining & Operations          | 39           |
| - | Gantry                                           | 40           |
| - | Chutes                                           | 41           |
| - | Contact Us                                       | 42           |



### SKIRT BOARD SYSTEM







## STRUCTURE CONVEYOR







### RAMPDOOR







### TRIPPER CAR & CONVEYOR SYSTEM









### LOADING DOCK







### LIGHTING POLE











### FERTILIZER PROCESS HEAVY EQUIPMENT Rotary Dryer, Rotary Cooler, Rotary Granulator (3.5m dia x 32m)







C. Martin Street









### SCRAPPER FLIGHT BAR











### WATER SCRAPPER ASSEMBLY







### FORKLOADER VOLVO





### DRAWING





REXLINE



### CONVEYOR UPPER STRUCTURE



















### CONVEYOR UPPER STRUCTURE

















### CONVEYOR UPPER STRUCTURE













### DESIGN & BUILD 40ft CONTAINER OFFICE/CAMP



















### DESIGN & BUILD FOLDABLE CONTAINER CAMP













### DRAWING



🖄 salesteam@rexlineengineering.com | +62 811 1910 3695

### CARRY ROLLER







### **RETURN ROLLER**







### BRACKETS





### DRAWING

Contraction of the second





ELL

### TAIL PULLEY

Contraction of the second







### SNUB PULLEY



DRAWING

Sec. Sec.





### BEND PULLEY







### BARBED WIRE FENCE









### JETTY PILING





### STAND STEEL (Capacity 75-100 tonnage)





### DRAW